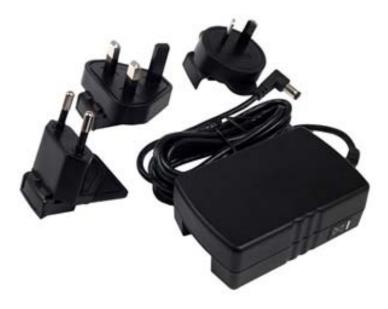

## Power Supply, 100-240 VAC, 5 VDC @2A, 2.5mm Barrel Connector, 4 Regional Adapters, Efficiency Level VI, PSE, RoHS

Product Code: 520-156-R

Power Supply, 100-240 VAC, 5 VDC @2A, 2.5mm Barrel Connector, 4 Regional Adapters, Efficiency Level VI, PSE, RoHS

(Replacement Power Supply for Spider Duo)

http://store.lantronix.com/product\_p/520.156-r.htm 11-27-17