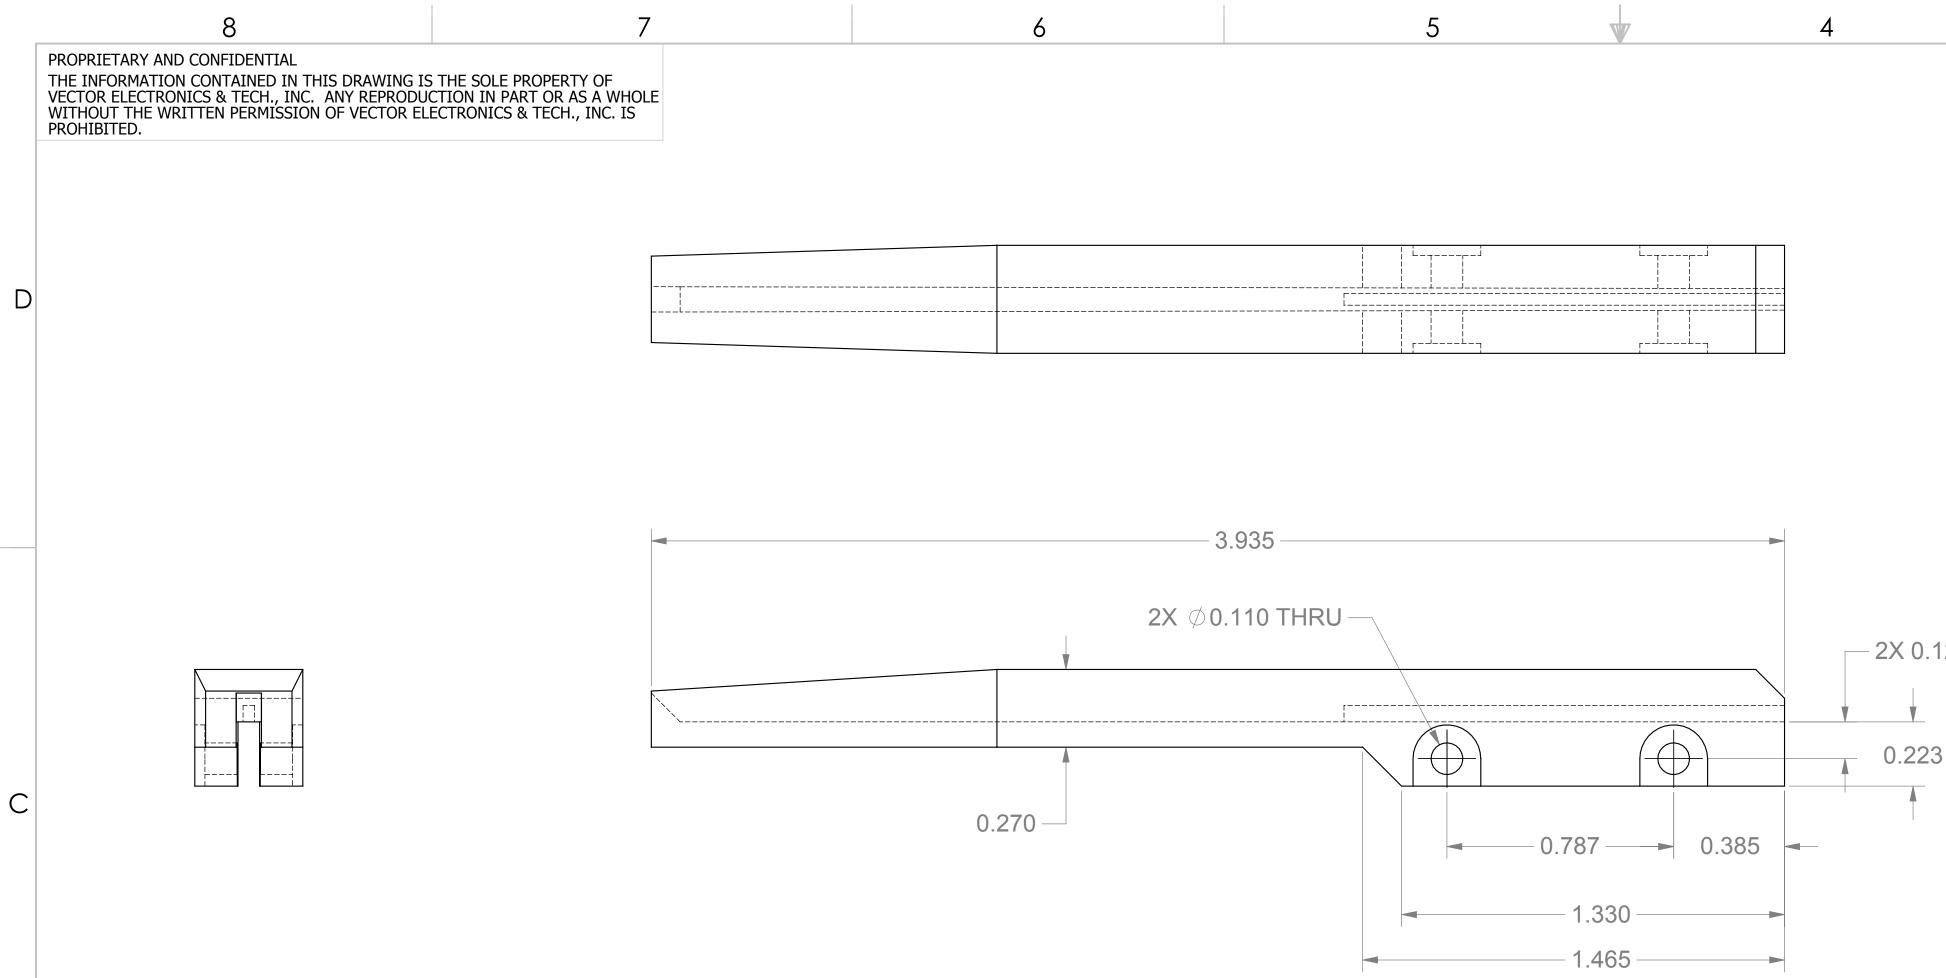

|         |      | ſ   |       |
|---------|------|-----|-------|
| <br>├── | <br> | _¥_ | 0.375 |
|         |      |     | V     |

2. FLAME RATING : UL94-V0

В

A

1. MATERIAL : POLYBUTYLENE TEREPHTHALATE (PBT) POLYESTER RESIN, 30% GLASS

NOTES : UNLESS OTHERWISE SPECIFIED

7

|               | ¦ └──┱────┙ | L                                                                                                                                                           |  |
|---------------|-------------|-------------------------------------------------------------------------------------------------------------------------------------------------------------|--|
|               |             |                                                                                                                                                             |  |
| <br><br><br>L |             | <sup>_</sup> |  |
|               |             |                                                                                                                                                             |  |