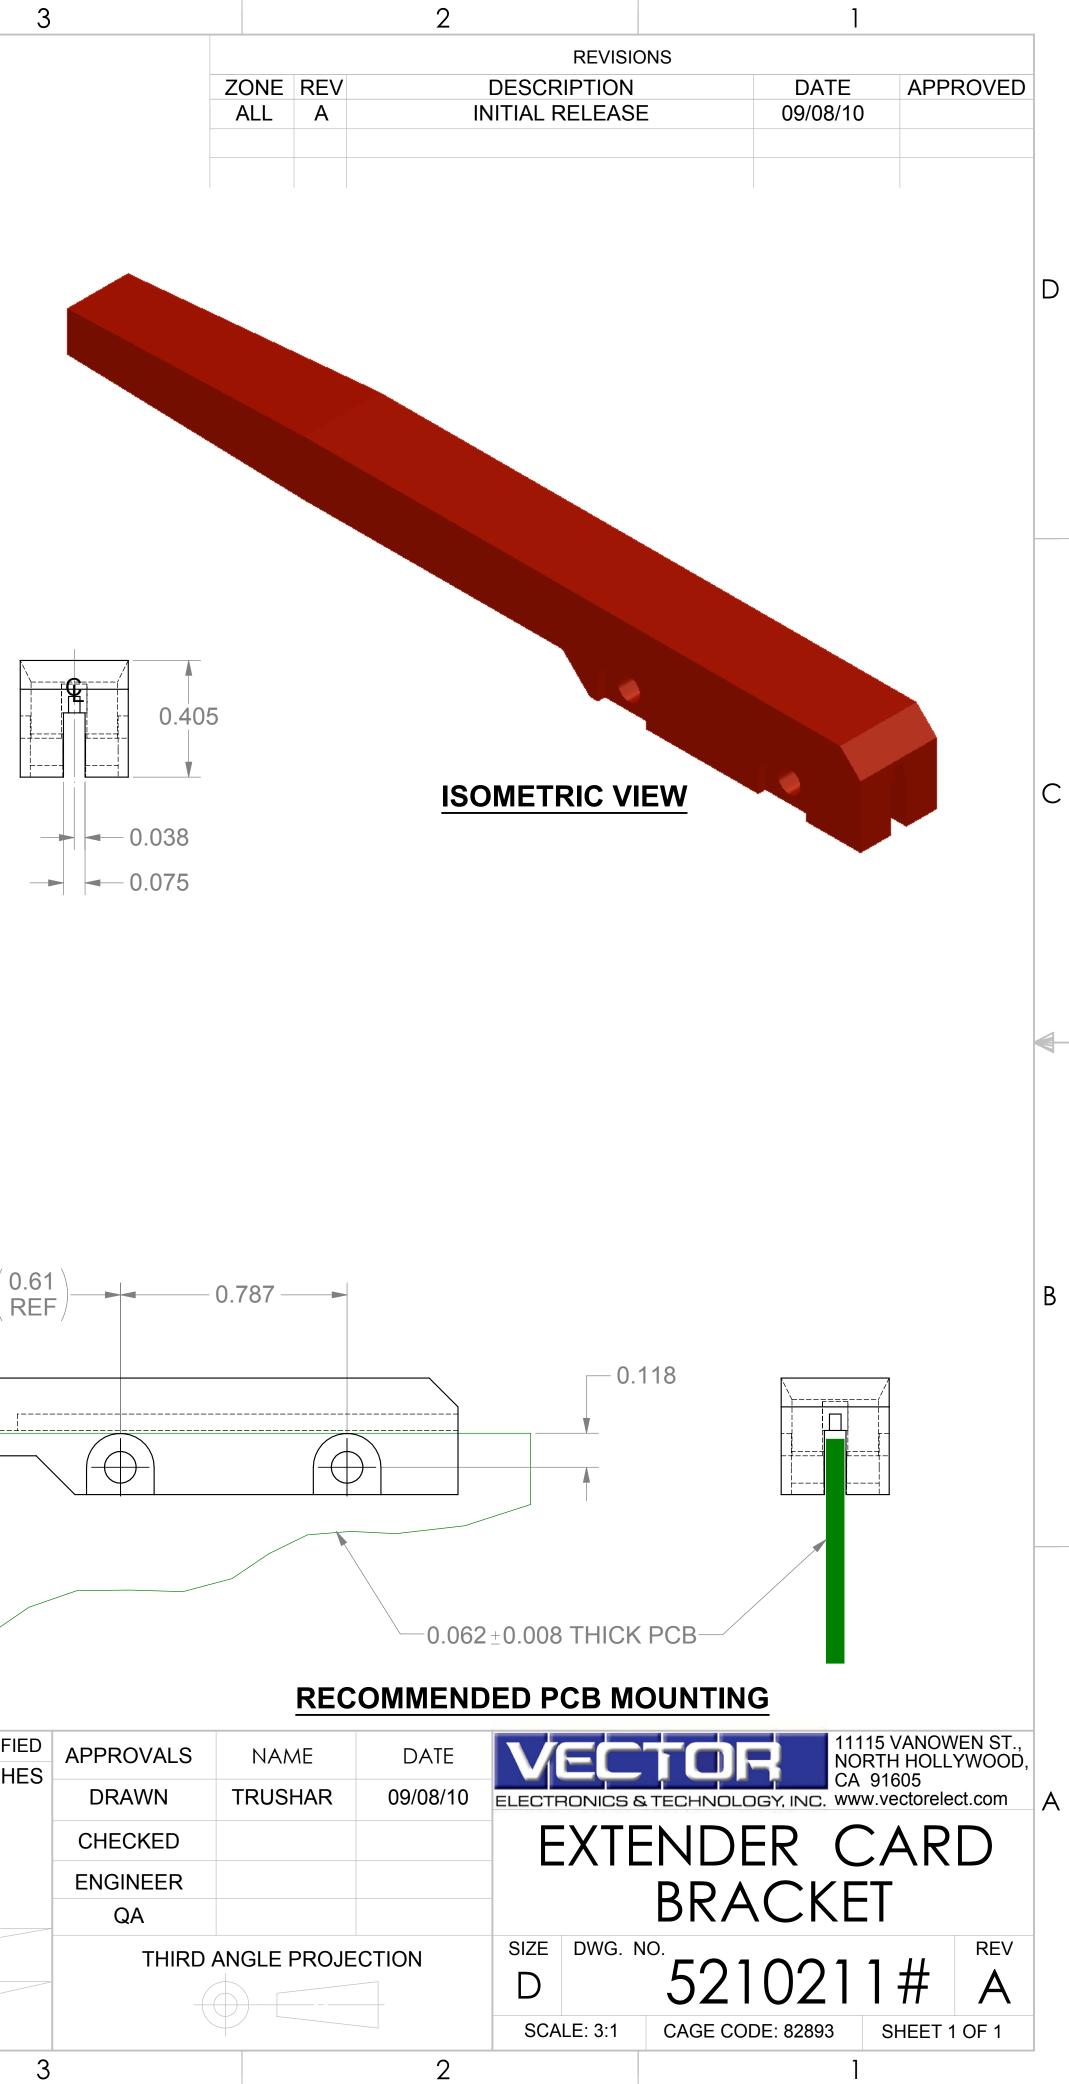

|         |      | ſ   |       |
|---------|------|-----|-------|
| <br>├── | <br> | _¥_ | 0.375 |
|         |      |     | V     |

2. FLAME RATING : UL94-V0

В

A

1. MATERIAL : POLYBUTYLENE TEREPHTHALATE (PBT) POLYESTER RESIN, 30% GLASS

NOTES : UNLESS OTHERWISE SPECIFIED

7

|               | ¦ └──┱────┙ | L                                                                                                                                                           |  |
|---------------|-------------|-------------------------------------------------------------------------------------------------------------------------------------------------------------|--|
|               |             |                                                                                                                                                             |  |
| <br><br><br>L |             | <sup>_</sup> |  |
|               |             |                                                                                                                                                             |  |