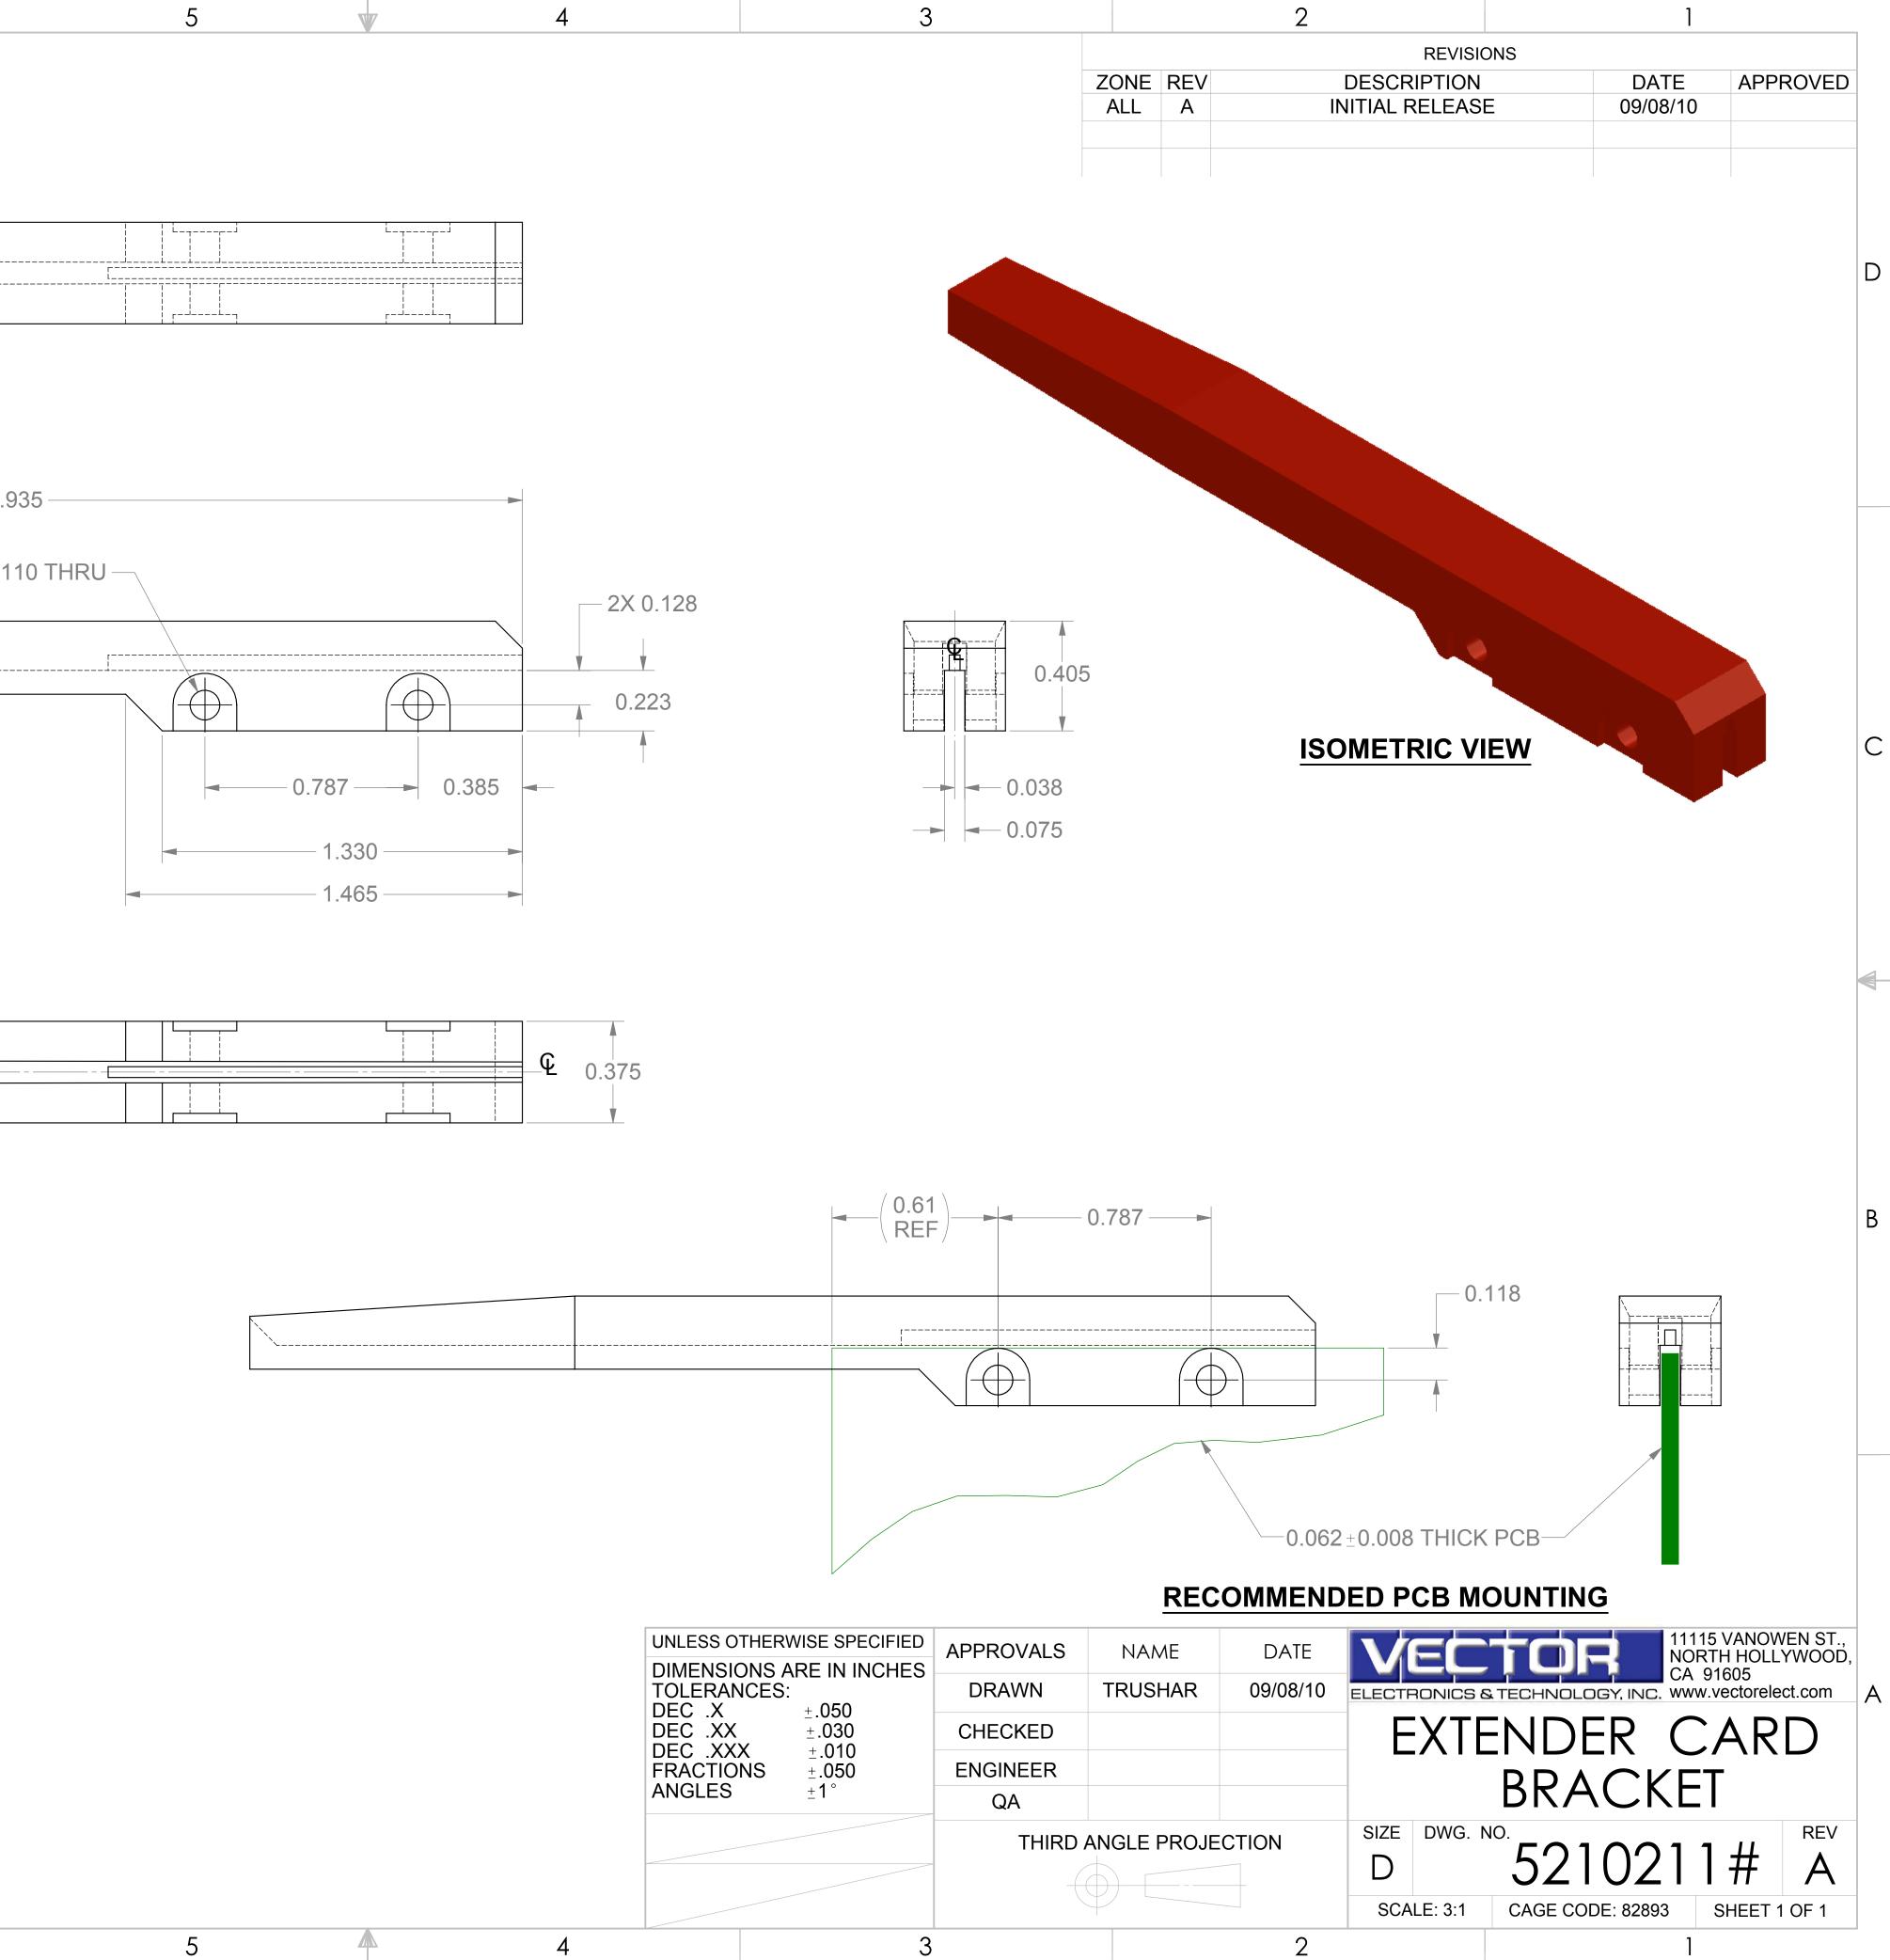

|         |      | ſ   |       |
|---------|------|-----|-------|
| <br>├── | <br> | _¥_ | 0.375 |
|         |      |     | V     |

2. FLAME RATING : UL94-V0

В

A

1. MATERIAL : POLYBUTYLENE TEREPHTHALATE (PBT) POLYESTER RESIN, 30% GLASS

NOTES : UNLESS OTHERWISE SPECIFIED

7

|               | ¦ └──┱────┙ | L                                                                                                                                                           |  |
|---------------|-------------|-------------------------------------------------------------------------------------------------------------------------------------------------------------|--|
|               |             |                                                                                                                                                             |  |
| <br><br><br>L |             | <sup>_</sup> |  |
|               |             |                                                                                                                                                             |  |