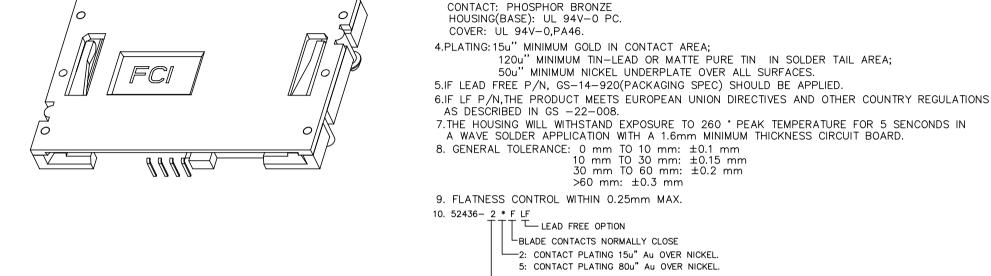

В

NOTES:

3. MATERIAL:

1.LO4 STANDARD READER LOW PROFILE 6.5mm HEIGHT.

2.DETECTOR TYPE: BLADE CONTACTS NORMALLY CLOSE.

## 52436-2\*F (LF)BOM STRUCTURE

| ITEM | PART NUMBER       | DESCRIPTION       | QTY     | REMARK |
|------|-------------------|-------------------|---------|--------|
| 1    | 54028-115(LF)     | SENSOR PIN 1      | 1PCS    |        |
| 2    | 54028-215(LF)     | SENSOR PIN 2      | 1PCS    |        |
| 3    | 54031(LF)         | BASE              | 1PCS    |        |
| 3.1  | 54034-015/080(LF) | TERMINAL          | 8PCS    |        |
| 3.2  | P03794V           | L04 HOUSING RESIN | 0.006KG |        |
| 4    | 52383             | COVER             | 1PCS    |        |
|      |                   |                   |         |        |
|      |                   |                   |         |        |
|      |                   |                   |         |        |