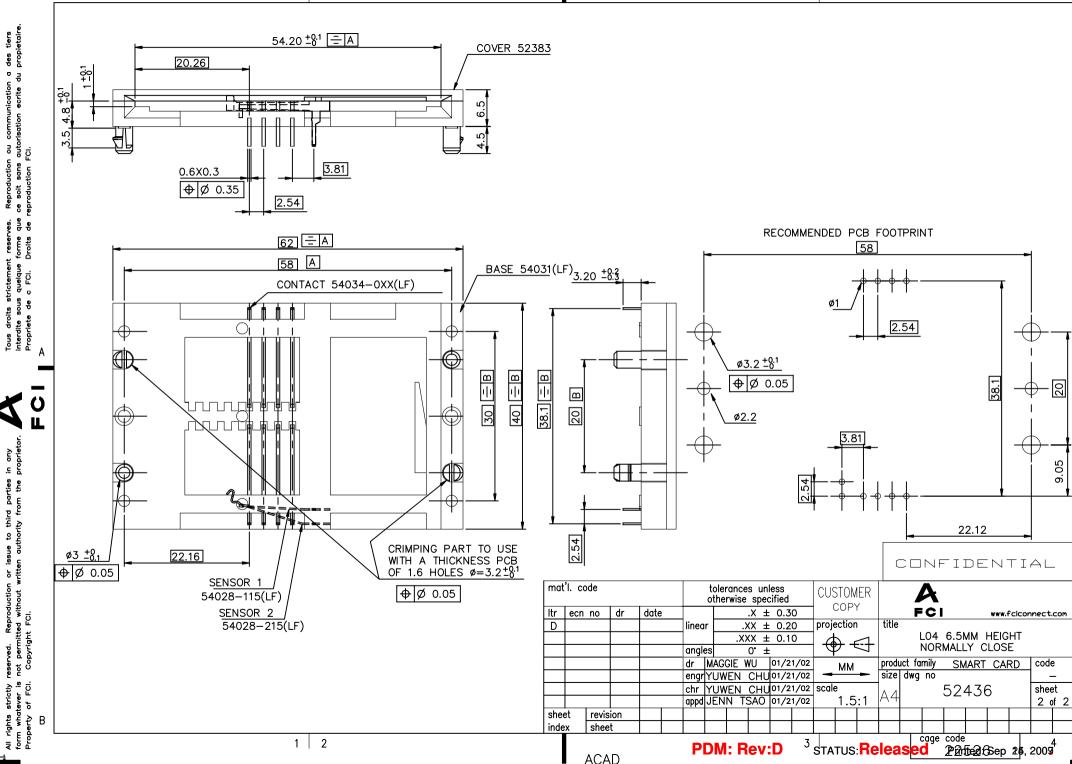

В

NOTES:

3. MATERIAL:

1.LO4 STANDARD READER LOW PROFILE 6.5mm HEIGHT.

2.DETECTOR TYPE: BLADE CONTACTS NORMALLY CLOSE.

## 52436-2\*F (LF)BOM STRUCTURE

| ITEM | PART NUMBER       | DESCRIPTION       | QTY     | REMARK |
|------|-------------------|-------------------|---------|--------|
| 1    | 54028-115(LF)     | SENSOR PIN 1      | 1PCS    |        |
| 2    | 54028-215(LF)     | SENSOR PIN 2      | 1PCS    |        |
| 3    | 54031(LF)         | BASE              | 1PCS    |        |
| 3.1  | 54034-015/080(LF) | TERMINAL          | 8PCS    |        |
| 3.2  | P03794V           | L04 HOUSING RESIN | 0.006KG |        |
| 4    | 52383             | COVER             | 1PCS    |        |
|      |                   |                   |         |        |
|      |                   |                   |         |        |
|      |                   |                   |         |        |