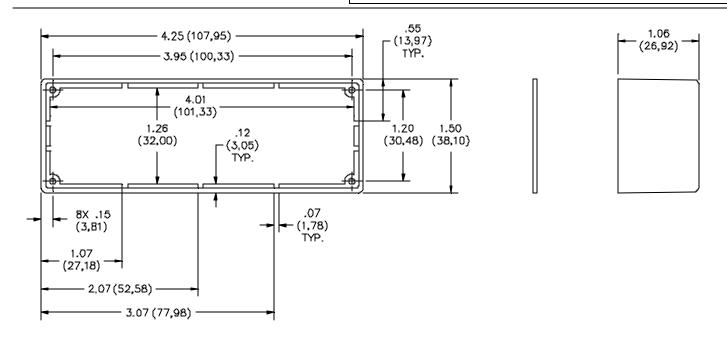

# Model 5255 Die Cast Box, With Card Guides Size J, Unpainted

### **RATINGS:**

Operating Temperature:  $-55^{\circ}$ C. to  $+150^{\circ}$ C.  $(-67^{\circ}$ F. to  $+302^{\circ}$ F.)

**ORDERING INFORMATION:** Model 5255

All dimensions are in inches. Tolerances (except noted):  $.xx = \pm .02$ " (,51 mm),  $.xxx = \pm .005$ " (,127 mm). All specifications are to the latest revisions. Specifications are subject to change without notice. Registered trademarks are the property of their respective companies.