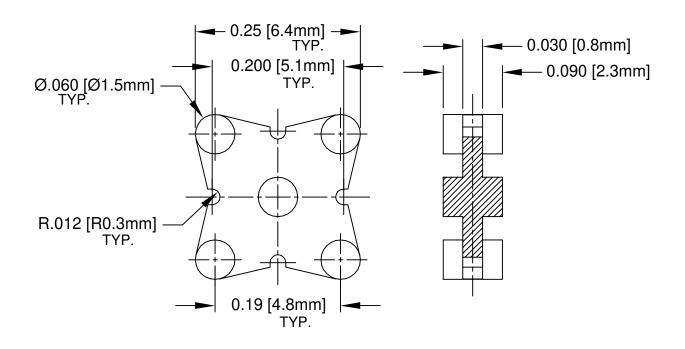

- 2. MATERIAL: NYLON 6/6, 94V-2, WHITE. BIVAR MATERIAL CODE 04-WE. BASF ULTRAMID NYLON 6/6 A3K WHITE.
- 1. GENERAL SPECIFICATIONS: BIVAR MOLDED COMPONENT SPECIFICATION BV00-E101.

| STANDARD TOL<br>(UNLESS OTHERWISE<br>DECIMALS<br>.X ± .1 |                   |                           | 4 THOMAS, IRVINE, CA. 92618 |  |
|----------------------------------------------------------|-------------------|---------------------------|-----------------------------|--|
| .XX ± .01                                                |                   | TEL: (949) 951-8808       | FAX: (949) 951-3974         |  |
| .XXX ± .005                                              | ⊕ €               | TITLE:<br>PERM-O-PA       | AD TO-5 MOUNT               |  |
| designed:<br><b>Ty Yin</b>                               | DATE:<br>02/23/04 | <b>PART NO:</b> 526-0     | 990 REVISION:               |  |
| CHECKED:                                                 | DATE:             | CAGE CODE: 32559          | SHEET# 1 OF 1               |  |
| D. Green                                                 | 02/23/04          | CAD GENERATED DOCUMENT, D | OO NOT MEASURE DRAWING.     |  |