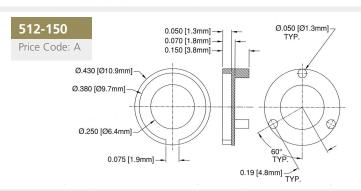

## PERM-O-PADS®

## **TO-5 and Integrated Circuit Mounts**

#### **Material Specifications:**

White or Natural Nylon, per ASTM D4066 PA111, UL Rated 94V-2

Oxygen Rating Index: Over 28%