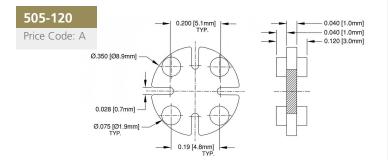

## PERM-O-PADS®

## **TO-5 and Integrated Circuit Mounts**

#### **Material Specifications:**

White or Natural Nylon, per ASTM D4066 PA111, UL Rated 94V-2

Oxygen Rating Index: Over 28%