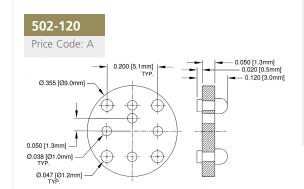

## PERM-O-PADS®

## **TO-5 and Integrated Circuit Mounts**

#### **Material Specifications:**

White or Natural Nylon, per ASTM D4066 PA111, UL Rated 94V-2

Oxygen Rating Index: Over 28%