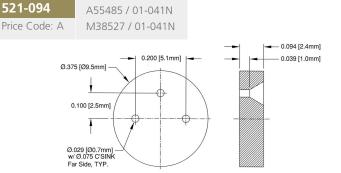

## PERM-O-PADS®

## **TO-5 and Integrated Circuit Mounts**

#### **Material Specifications:**

White or Natural Nylon, per ASTM D4066 PA111, UL Rated 94V-2

Oxygen Rating Index: Over 28%