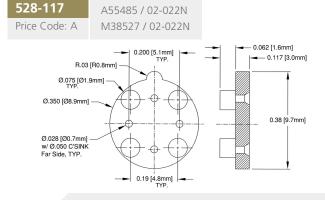

## PERM-O-PADS®

## **TO-5 and Integrated Circuit Mounts**

#### **Material Specifications:**

White or Natural Nylon, per ASTM D4066 PA111, UL Rated 94V-2

Oxygen Rating Index: Over 28%