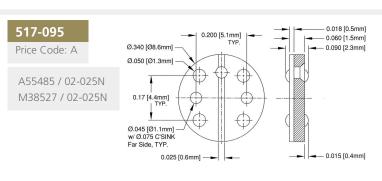

## PERM-O-PADS®

## **TO-5 and Integrated Circuit Mounts**

#### **Material Specifications:**

White or Natural Nylon, per ASTM D4066 PA111, UL Rated 94V-2

Oxygen Rating Index: Over 28%