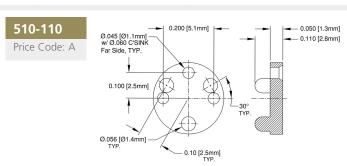

## PERM-O-PADS®

## **TO-5 and Integrated Circuit Mounts**

#### **Material Specifications:**

White or Natural Nylon, per ASTM D4066 PA111, UL Rated 94V-2

Oxygen Rating Index: Over 28%