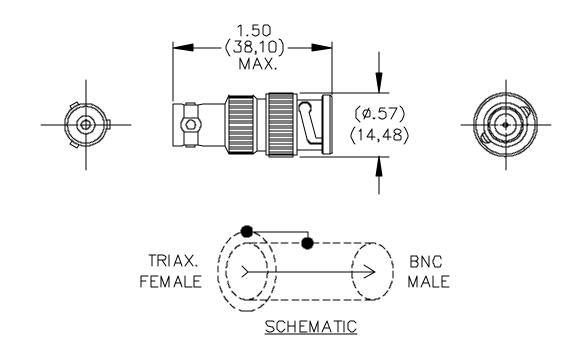

## Model 5299 Adapter 3 Lug Triaxial (F) To BNC (M)

#### **MATERIALS:**

Body and Fittings – Gold Plated Brass, Male Contact – Gold Plated Brass, Female Contact – Gold Plated Beryllium Copper

Dielectric: Teflon Finish: Body and Fittings: Tarnish resistant Center & Intermediate Contacts: Gold Plated Outer Contact: Tarnish resistant Marking: "Pomona 5299"