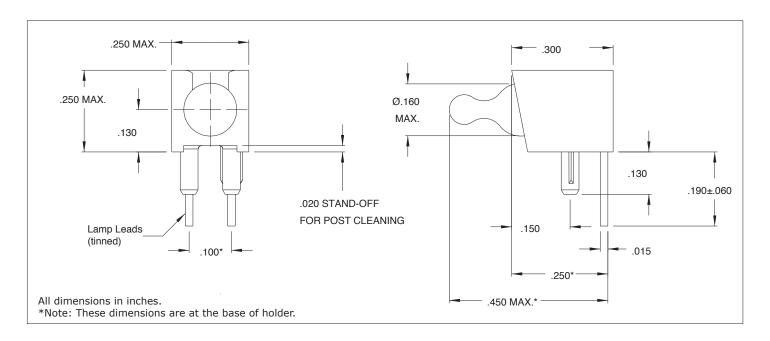

## Series 5314N1 and 5314N2 PC Board Mounted Neon

## **Board Mounted Neon Lamp**

- •Easy to mount.
- •Press-in mounting for accurate location on printed circuit board.
- •Includes board stand-off to prevent flux entrapment-permit easy washing.
- •RoHS Compliant

Refer to "Mounting Hole Pattern 1.pdf"

Housing: Black Nylon

Lamp:

| Lamp   | Incorporates  |
|--------|---------------|
| Model  | Neon Lamp No. |
| 5314N1 | 1MH           |
| 5314N2 | 2ML           |