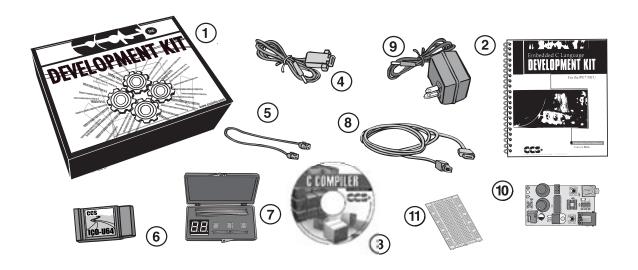

- (1) Storage box
- (2) Exercise booklet
- 3 CD-ROM of C compiler (optional)
- Serial PC cable to Prototyping board
- (5) Modular ICD cable to Prototyping board
- 6 ICD unit for programming and debugging of the PIC® MCU
- 7 Parts box includes:

PIC12F683 chip

Green, Yellow and Red LEDs

Thermistor

Two 10K resistors

Jumpers to connect the Prototyping board to the breadboard

- (8) USB (or Serial) PC to ICD cable
- AC Adaptor (9VDC)
- Prototyping board with a PIC12F683 processor chip (See inside front and back cover for details on the board layout and schematic)
- (11) Breadboard for prototyping circuits
- (2) IC Extractor