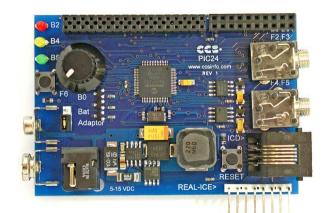

The development kit contains everything you need to begin development with Microchip's PIC<sup>®</sup> PIC24F family. Along with a prototyping board, it includes the powerful PCWHD Integrated Development Environment with compiler support for Microchip's 8-bit and 16-bit PIC<sup>®</sup> MCU families and an ICD-U64 in-circuit programmer/debugger that supports C-aware real time debugging. The prototyping board features a PIC24FJ128GA006 connected to a potentiometer, a pushbutton, three LEDs, two RS-232 jacks connected to the F2/F3 UART and the F4/F5 UART, and an ICD connector.

## PIC24F Prototyping Board (Size: 3.25" x 2.25") includes:

- PIC24FJ128GA006
- 48 I/O Pins (16 Can Be Analog)
- One Potentiometer
- One Pushbutton
- Three LEDs
- Two RS-232 jacks connected to the F2/F3 UART and F4/F5 UART
- ICD connector and Real ICE<sup>™</sup> connector
- and a 9V battery powering option