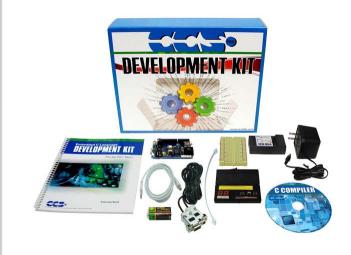

The development kit contains everything you need to begin development with Microchip's PIC<sup>®</sup> PIC24F family. Along with a prototyping board, it includes the powerful PCWHD Integrated Development Environment with compiler support for Microchip's 8-bit and 16-bit PIC<sup>®</sup> MCU families and an ICD-U64 in-circuit programmer/debugger that supports C-aware real time debugging. The prototyping board features a PIC24FJ128GA006 connected to a potentiometer, a pushbutton, three LEDs, two RS-232 jacks connected to the F2/F3 UART and the F4/F5 UART, and an ICD connector.

## PIC24F Development Kit includes:

- PIC24F Prototyping Board
- In-Circuit Debugger/Programmer

- Breadboard
- Parts box with:
  - 93LC56 serial EEPROM chip
  - Jumpers
  - DS1631 digital thermometer chip
  - NJU6355 real time clock IC with attached 32.768kHz crystal
  - Two digit seven segment LED module
  - Two 1K Ohm resistors
  - RS232 Serial Cable
  - USB Cable
  - Modular Cable
- Exercise Tutorial
- 9V AC Adapter and 9V Battery
- Carrying Case