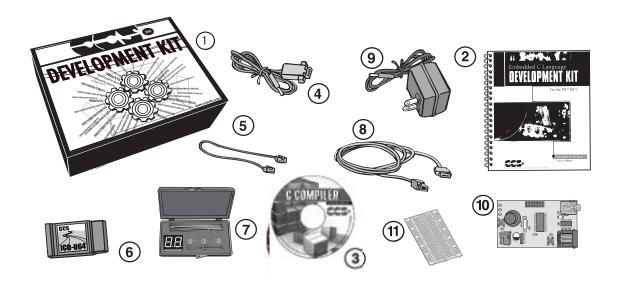

- 1) Storage box
- (2) Exercise booklet
- (3) CD-ROM of C compiler (optional)
- 4 Serial PC to Prototyping board cable
- (5) Modular ICD to Prototyping board cable
- 6 ICD unit for programming and debugging
- 7 Parts box includes:
  - 93LC56 serial EEPROM chip
  - DS1631 digital thermometer chip
  - NJU6355 real-time clock chip with attached 32kHz crystal
  - Two digit 7 segment LED module
  - Two 1K resistors
  - Jumpers to connect the Prototyping board to the breadboard
- (8) USB (or Serial) PC to ICD cable
- (9) AC Adaptor (9VDC)
- (See inside front and back cover for details on the board layout and schematic)
- 11 Breadboard for prototyping circuits