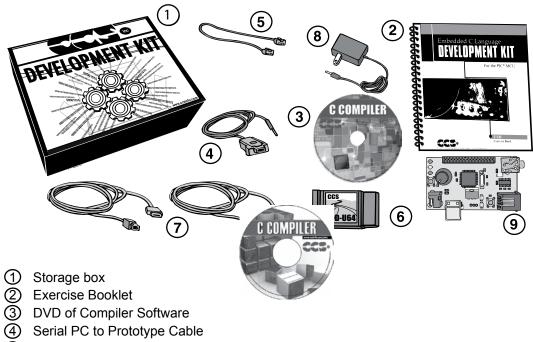

- Modular Cable (ICD to Prototyping Board)
- (6) ICD unit allows programming and debugging
  - PICmicro® MCU parts from a PC
- 7 Two USB Cables (PC to Prototyping Board; ICD to PC) (8) AC Adaptor (9VDC)
- **USB Prototyping Board**