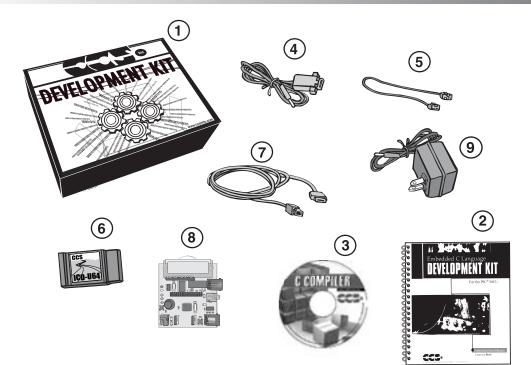

- 1 Storage box
- 2 Exercise booklet
- (3) CD-ROM of C compiler (optional)
- (4) Serial PC to Prototyping board cable
- **(5)** Modular ICD to Prototyping board cable
- 6 ICD unit for programming and debugging
- (7) USB (or Serial) PC to ICD cable
- 8 AC Adaptor (9VDC)
- (9) Embedded Ethernet Prototyping Board with LCD Display

(See inside front and back cover for details on the board layout and schematic)