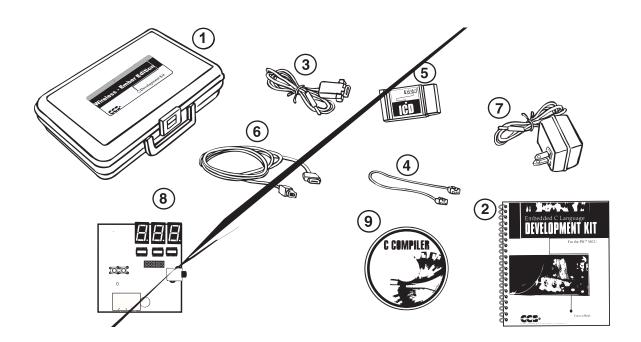

- 1 Storage box
- 2 Exercise booklet
- 3 Serial PC to Prototype board cable
- 4 Modular cable (ICD to Prototyping board)
- (5) ICD unit for programming and debugging
- 6 Serial (or USB) PC to ICD cable
- (7) AC Adaptor (9VDC)
- (8) Two Sensor boards with PIC16F886 processor chips and EM260 modules, and one Base station with a PIC18LF4620 processor chip and EM260 module
- (9) CD-ROM of C compiler (optional) and Ember Documentation
  \*Note: 9V battery required or can be powered with Ember Insight Adapter (included are 2 9V batteries)