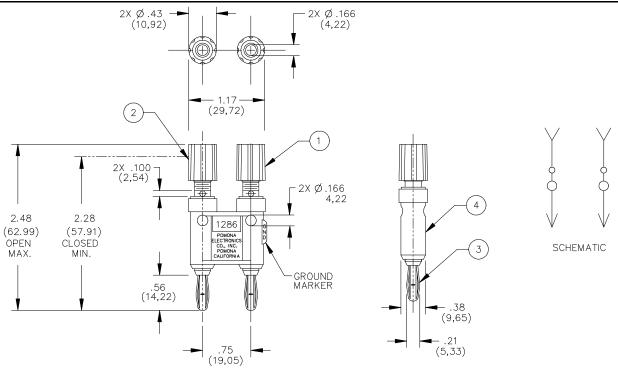

## Model 1286 & 5405 Double Banana Plug With Binding Posts

### **FEATURES:**

- Converts Double Banana Jack Test Instruments to Binding Posts for test versatility.
- Banana Plugs can be stacked vertically or horizontally.
- Wires, spade lugs and pin tip plugs can be attached by means of the insulated knurl thumb knob.
- Insulated knurl thumb knob is captive to prevent misplacement.
- Banana Plugs feature Nickel/Gold Plated, Beryllium Copper for tarnish resistance & long insertion life.

#### **MATERIALS:**

Binding Post: Body – Brass, Nickel Plated (Model 1286), Brass, Gold Plated (Model 5405)

Insulator Knurl Thumb Knob: Polycarbonate, Color: Black, Red

Insulator: ABS, Molded to the binding Post and Banana Body

Marking: "1286 POMONA ELECTRONICS" or "5405 POMONA ELECTRONICS"

Banana Plug: Body: Brass, Nickel Plated (Model 1286), Brass, Gold Plated (Model 5405)

Spring: Beryllium Copper, Nickel Plated (Model 1286)