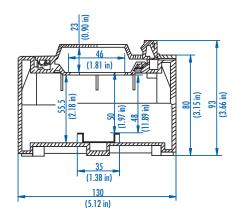

## **EK002 - Polycarbonate - 130 x 94 mm (5.12 x 3.70 in.)**

#### EK

| Ordering    |          |       | Dimensions mm (in) |                 |                 | Std. |
|-------------|----------|-------|--------------------|-----------------|-----------------|------|
| Information | Cat. No. | Туре  | Length             | Width           | Height          | Pk.  |
| Enclosure   | 542-502  | EK002 | 130 mm (5.12 in)   | 94 mm (3.70 in) | 80 mm (3.15 in) | 1    |