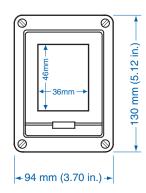

## **EK002 - Polycarbonate - 130 x 94 mm (5.12 x 3.70 in.)**

#### EK

| Ordering    |          |       | Dimensions mm (in) |                 |                 | Std. |
|-------------|----------|-------|--------------------|-----------------|-----------------|------|
| Information | Cat. No. | Туре  | Length             | Width           | Height          | Pk.  |
| Enclosure   | 542-502  | EK002 | 130 mm (5.12 in)   | 94 mm (3.70 in) | 80 mm (3.15 in) | 1    |