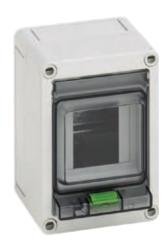

## **EK002 - Polycarbonate - 130 x 94 mm (5.12 x 3.70 in.)**

### **Standard Features**

Protection Level:
 Technical:
 IP65 - Nema Type 4x
 Fits 2 Circuit Breaker Poles
 (3 if side pieces are removed)

Smooth Sidewalls Tinted Transparent Door

Enclosure Material: Polycarbonate
 Door Material: Polycarbonate
 Gasket Material: Polyurethane