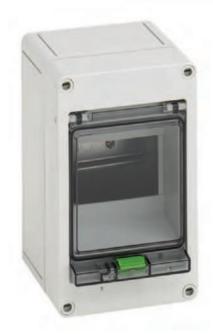

## **Standard Features**

• Protection Level: IP65 - Nema Type 4x Technical: Fits 4 Circuit Breaker Poles

**Smooth Sidewalls** 

**Tinted Transparent Door** 

• Enclosure Material: Polycarbonate Door Material: Polycarbonate • Gasket Material: Polyurethane

Material

**Temperature Range:** -40°C to 120°C (-40°F to 248°F)

• Color: Light Gray 35mm DIN Rail Included Accessories: Label Strip

Accessories: See section below