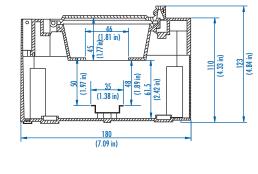

## EK

| Ordering<br>Information | Cat. No. | Туре                                      | Length           | Dimensions mm (in)<br>Width | Height           | Std.<br>Pk. |
|-------------------------|----------|-------------------------------------------|------------------|-----------------------------|------------------|-------------|
| Enclosure               | 542-504  | EK004                                     | 180 mm (7.09 in) | 110 mm (4.33 in)            | 110 mm (4.33 in) | 1           |
| Accessories             |          |                                           |                  |                             |                  |             |
| Ordering<br>Information | Cat. No. | Туре                                      |                  |                             |                  | Std.<br>Pk. |
| Terminal                | 790-205  | PE/N Terminal - 2x5 pole (2x16 / 3x6 mm²) |                  |                             |                  | 1           |
| Filler Strin            | 799-012  | 108 mm piece (6 divisions)                |                  |                             |                  | 1           |