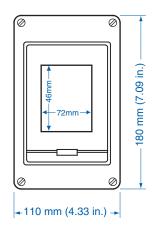

## EK

| Ordering<br>Information | Cat. No. | Туре                                      | Length           | Dimensions mm (in)<br>Width | Height           | Std.<br>Pk. |
|-------------------------|----------|-------------------------------------------|------------------|-----------------------------|------------------|-------------|
| Enclosure               | 542-504  | EK004                                     | 180 mm (7.09 in) | 110 mm (4.33 in)            | 110 mm (4.33 in) | 1           |
| Accessories             |          |                                           |                  |                             |                  |             |
| Ordering<br>Information | Cat. No. | Туре                                      |                  |                             |                  | Std.<br>Pk. |
| Terminal                | 790-205  | PE/N Terminal - 2x5 pole (2x16 / 3x6 mm²) |                  |                             |                  | 1           |
| Filler Strin            | 799-012  | 108 mm piece (6 divisions)                |                  |                             |                  | 1           |