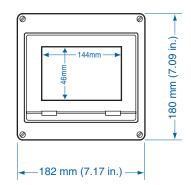

# EK008 - Polycarbonate - 180 x 182 mm (7.09 x 7.17 in.)

### EK

| Ordering    |          |       | Dimensions mm (in) |                  |                  | Std. |
|-------------|----------|-------|--------------------|------------------|------------------|------|
| Information | Cat. No. | Туре  | Length             | Width            | Height           | Pk.  |
| Enclosure   | 542-508  | EK008 | 180 mm (7.09 in)   | 182 mm (7.17 in) | 110 mm (4.33 in) | 1    |