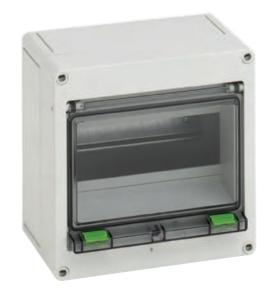

# EK008 - Polycarbonate - 180 x 182 mm (7.09 x 7.17 in.)

## **Standard Features**

Protection Level: IP65 - Nema Type 4x
Technical: Fits 8 Circuit Breaker Poles

Smooth Sidewalls Tinted Transparent Door

Enclosure Material: Polycarbonate
Door Material: Polycarbonate
Gasket Material: Polyurethane