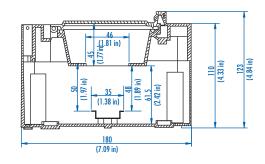

# EK008 - Polycarbonate - 180 x 182 mm (7.09 x 7.17 in.)

### EK

| Ordering    |          |       | Dimensions mm (in) |                  |                  | Std. |
|-------------|----------|-------|--------------------|------------------|------------------|------|
| Information | Cat. No. | Туре  | Length             | Width            | Height           | Pk.  |
| Enclosure   | 542-508  | EK008 | 180 mm (7.09 in)   | 182 mm (7.17 in) | 110 mm (4.33 in) | 1    |