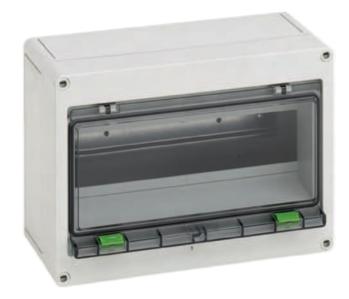

## **Standard Features**

• Protection Level: IP65 - Nema Type 4x Technical: Fits 12 Circuit Breaker Poles

**Smooth Sidewalls** 

**Tinted Transparent Door** 

• Enclosure Material: Polycarbonate Door Material: Polycarbonate • Gasket Material: Polyurethane

Material

**Temperature Range:** -40°C to 120°C (-40°F to 248°F)

Color: Light Gray Included Accessories: 35mm DIN Rail Label Strip

Accessories: See section below