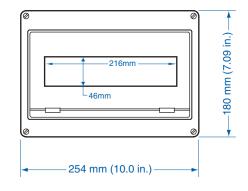

## EK

| Ordering    |          |       | Dimensions mm (in) |                   |                  | Std. |
|-------------|----------|-------|--------------------|-------------------|------------------|------|
| Information | Cat. No. | Туре  | Length             | Width             | Height           | Pk.  |
| Enclosure   | 542-512  | EK012 | 180 mm (7.09 in)   | 254 mm (10.00 in) | 110 mm (4.33 in) | 1    |
| Accessories |          |       |                    |                   |                  |      |