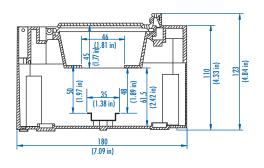

## EK

| Ordering    |          |       | Dimensions mm (in) |                   |                  | Std. |
|-------------|----------|-------|--------------------|-------------------|------------------|------|
| Information | Cat. No. | Туре  | Length             | Width             | Height           | Pk.  |
| Enclosure   | 542-512  | EK012 | 180 mm (7.09 in)   | 254 mm (10.00 in) | 110 mm (4.33 in) | 1    |
| Accessories |          |       |                    |                   |                  |      |