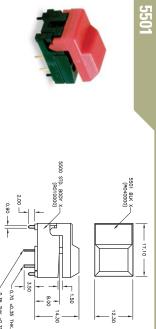

## **PUSHBUTTON SWITCHES SERIES 5500 SWITCHES**

P.C. MOUNTING

(4 PL)

83

P.C. MOUNTING

1 LEDS

TOGGLE SWITCHES

PUSHBUTTON SWITCHES