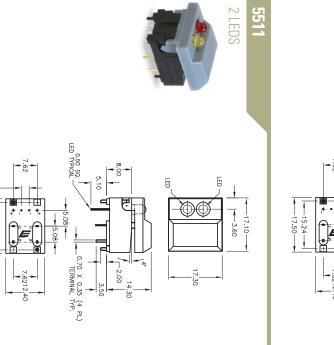

## **PUSHBUTTON SWITCHES**

55-11-M-BLU

55-01-M-WHT-RED, GRN

|  |  | <b>IEFITS</b> |
|--|--|---------------|
|  |  |               |

- ► Single or dual LED options
- ► Hinged pushbutton design
- ► High operating life

## **PUSHBUTTON SWITCHES SERIES 5500 SWITCHES**

P.C. MOUNTING

(4 PL)

83

P.C. MOUNTING

1 LEDS

TOGGLE SWITCHES

PUSHBUTTON SWITCHES