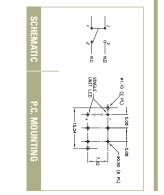

## **PUSHBUTTON SWITCHES**

55-11-M-BLU

55-01-M-WHT-RED, GRN

|  |  | <b>IEFITS</b> |
|--|--|---------------|
|  |  |               |

- ► Single or dual LED options
- ► Hinged pushbutton design
- ► High operating life

## **PUSHBUTTON SWITCHES SERIES 5500 SWITCHES**

P.C. MOUNTING

(4 PL)

83

P.C. MOUNTING

1 LEDS

TOGGLE SWITCHES

PUSHBUTTON SWITCHES