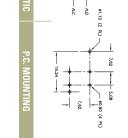

## **PUSHBUTTON SWITCHES SERIES 5500 SWITCHES**

P.C. MOUNTING

(4 PL)

83

P.C. MOUNTING

1 LEDS

TOGGLE SWITCHES

PUSHBUTTON SWITCHES