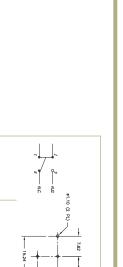

## **PUSHBUTTON SWITCHES SERIES 5500 SWITCHES**

P.C. MOUNTING

(4 PL)

83

P.C. MOUNTING

1 LEDS

TOGGLE SWITCHES

PUSHBUTTON SWITCHES