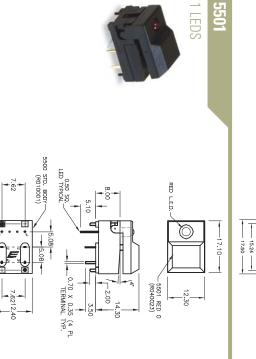

## **PUSHBUTTON SWITCHES**

55-11-M-BLU

55-01-M-WHT-RED, GRN

|  |  | <b>IEFITS</b> |
|--|--|---------------|
|  |  |               |

- ► Single or dual LED options
- ► Hinged pushbutton design
- ► High operating life

## APPLICATIONS/MARKETS

- ► Telecommunications
- ► Networking
- ► Computers/servers
- ► Performance audio
- ► Instrumentation
- ► Low power on/off designs
- ► External hard drives and modems

| SPECIFICATIONS         |                                          |  |  |  |
|------------------------|------------------------------------------|--|--|--|
| Contact Ratings:       | 300mA @ 12 VDC                           |  |  |  |
| Life Expectancy:       | 500,000 cycles typical                   |  |  |  |
| Contact Resistance:    | 50m $Ω$ max. typical @ 2-4 VDC, $100$ mA |  |  |  |
| Insulation Resistance: | 50 MΩ min.                               |  |  |  |
| Dielectric Strength:   | >1,000 V rms at sea level                |  |  |  |
| Actuation Force:       | 255 grams max.                           |  |  |  |
| Operating Temperature: | -25°C to +65°C                           |  |  |  |

| MATERIALS  |                                    |
|------------|------------------------------------|
| Housing:   | Nylon                              |
| Cap:       | ABS                                |
| Contacts:  | Gold over nickel over copper alloy |
| Terminals: | Gold over nickel over copper alloy |