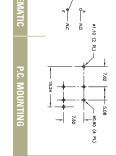

## **PUSHBUTTON SWITCHES SERIES 5500 SWITCHES**

P.C. MOUNTING

(4 PL)

83

P.C. MOUNTING

1 LEDS

TOGGLE SWITCHES

PUSHBUTTON SWITCHES