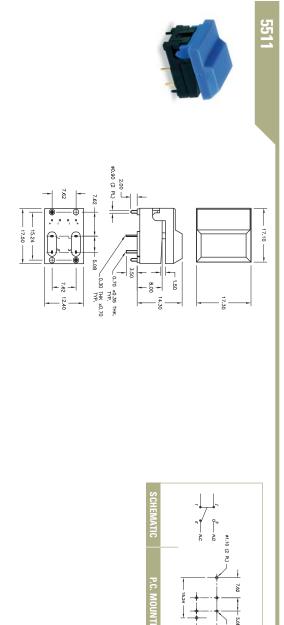

## **PUSHBUTTON SWITCHES**

55-11-M-BLU

55-01-M-WHT-RED, GRN

|  |  | <b>IEFITS</b> |
|--|--|---------------|
|  |  |               |

- ► Single or dual LED options
- ► Hinged pushbutton design
- ► High operating life

## **PUSHBUTTON SWITCHES SERIES 5500 SWITCHES**

P.C. MOUNTING

(4 PL)

83

P.C. MOUNTING

1 LEDS

TOGGLE SWITCHES

PUSHBUTTON SWITCHES