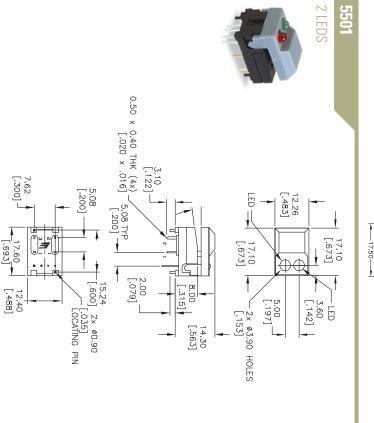

## **PUSHBUTTON SWITCHES**

55-11-M-BLU

55-01-M-WHT-RED, GRN

|  |  | <b>IEFITS</b> |
|--|--|---------------|
|  |  |               |

- ► Single or dual LED options
- ► Hinged pushbutton design
- ► High operating life

## APPLICATIONS/MARKETS

- ► Telecommunications
- ► Networking
- ► Computers/servers
- ► Performance audio
- ► Instrumentation
- ► Low power on/off designs
- ► External hard drives and modems

| SPECIFICATIONS         |                                          |  |  |  |
|------------------------|------------------------------------------|--|--|--|
| Contact Ratings:       | 300mA @ 12 VDC                           |  |  |  |
| Life Expectancy:       | 500,000 cycles typical                   |  |  |  |
| Contact Resistance:    | 50m $Ω$ max. typical @ 2-4 VDC, $100$ mA |  |  |  |
| Insulation Resistance: | 50 MΩ min.                               |  |  |  |
| Dielectric Strength:   | >1,000 V rms at sea level                |  |  |  |
| Actuation Force:       | 255 grams max.                           |  |  |  |
| Operating Temperature: | -25°C to +65°C                           |  |  |  |

| MATERIALS  |                                    |
|------------|------------------------------------|
| Housing:   | Nylon                              |
| Cap:       | ABS                                |
| Contacts:  | Gold over nickel over copper alloy |
| Terminals: | Gold over nickel over copper alloy |