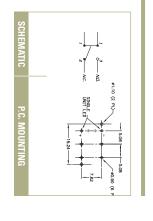

## **PUSHBUTTON SWITCHES SERIES 5500 SWITCHES**

P.C. MOUNTING

(4 PL)

83

P.C. MOUNTING

1 LEDS

TOGGLE SWITCHES

PUSHBUTTON SWITCHES