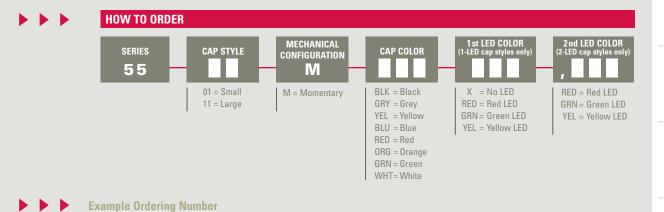

## **PUSHBUTTON SWITCHES**

55-11-M-BLU

55-01-M-WHT-RED, GRN

|  |  | <b>IEFITS</b> |
|--|--|---------------|
|  |  |               |

- ► Single or dual LED options
- ► Hinged pushbutton design
- ► High operating life