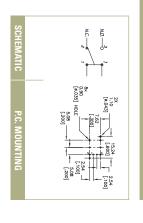

## **PUSHBUTTON SWITCHES SERIES 5500 SWITCHES**

P.C. MOUNTING

(4 PL)

83

P.C. MOUNTING

1 LEDS

TOGGLE SWITCHES

PUSHBUTTON SWITCHES