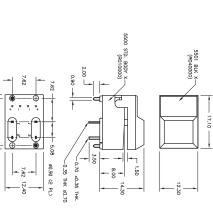

## **PUSHBUTTON SWITCHES SERIES 5500 SWITCHES**

P.C. MOUNTING

(4 PL)

83

P.C. MOUNTING

1 LEDS

TOGGLE SWITCHES

PUSHBUTTON SWITCHES