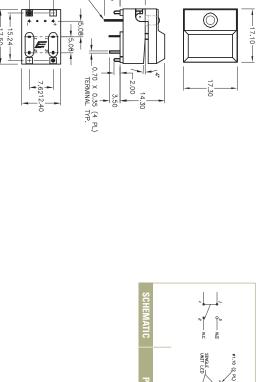

## **PUSHBUTTON SWITCHES SERIES 5500 SWITCHES**

P.C. MOUNTING

(4 PL)

83

P.C. MOUNTING

1 LEDS

TOGGLE SWITCHES

PUSHBUTTON SWITCHES