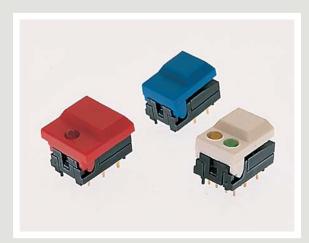

## **PUSHBUTTON SWITCHES**

55-11-M-BLU

55-01-M-WHT-RED, GRN

|  |  | <b>IEFITS</b> |
|--|--|---------------|
|  |  |               |

- ► Single or dual LED options
- ► Hinged pushbutton design
- ► High operating life