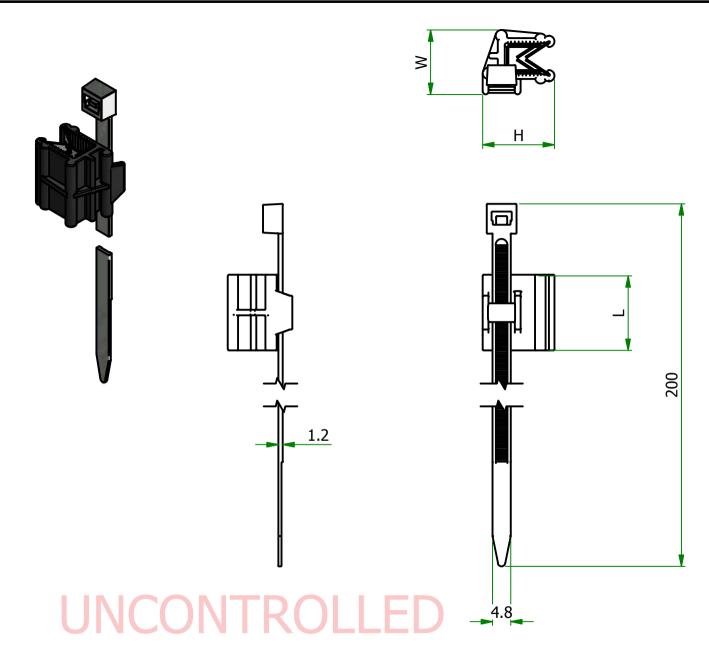

| Item   | Panel Thickness (mm) | W    | L  | Н    | Cable Tie Size |
|--------|----------------------|------|----|------|----------------|
| 550247 | 0.7 - 3.0            | 13.9 | 15 | 15.6 |                |