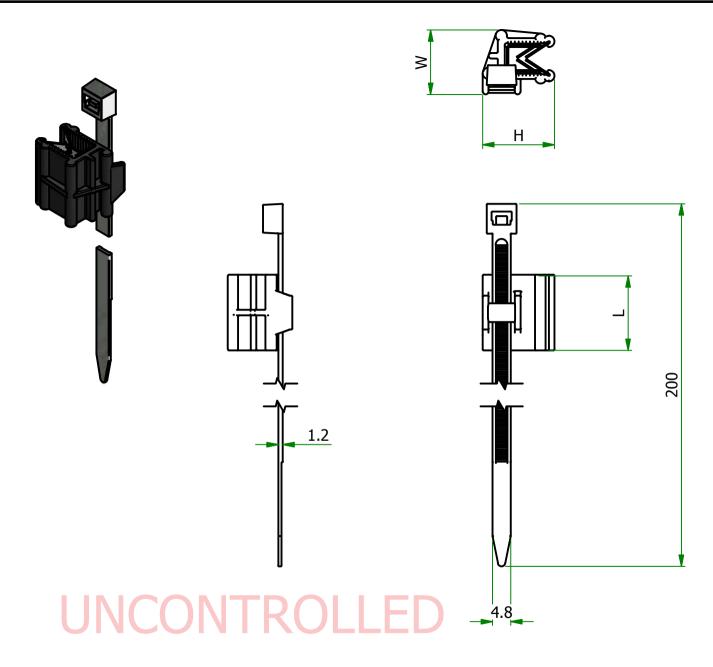

| Item   | Panel Thickness (mm) | W    | L  | Н    | Cable Tie Size |
|--------|----------------------|------|----|------|----------------|
| 550256 | 0.7 - 3.0            | 13.9 | 15 | 15.6 | 200X4.8X1.2    |