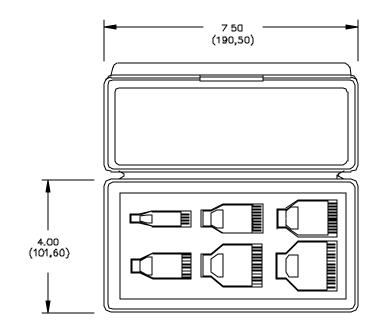

## Pomona®

Model 5514 SOIC Clip Test Clip Kit 8, 14, 16, 20, 24 & 28 Leads

These new test clips are designed especially for incircuit testing on Small Outline Integrated Circuits (SOIC & SOJ). The SOIC Clip test clip assures a positive connection to all chip leads and provides hands-free testing.

Fits surface mounted SOIC and SOJ chips with gull wing or "J" leads and body width from .150" to .350" wide.

ORDERING INFORMATION: Model 5514 Kit Containing 6 SOIC Clips with case. 5250 – 8 Lead Clip, 5251 – 14 Lead Clip, 5252 – 16 Lead Clip, 5253 – 20 Lead Clip, 5254 – 24 Lead Clip, 5437 – 28 Lead Clip See