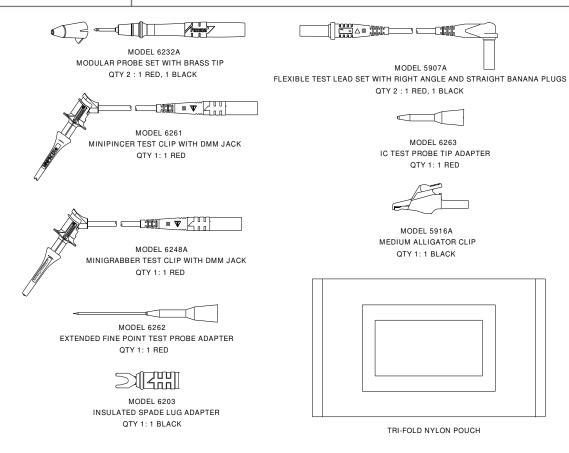

## For data sheets / specifications of the kit individual components, visit the Pomona web site at: www.pomonaelectronics.com

## **FEATURES:**

- Test leads with a right angle banana plug are ideal for use with hand held digital multimeter.
- Flexible test leads feature high strand count silicone wire for extreme flexibility and high temperature resistance.
- Wear indication with double insulated (dual extruded) silicone leads shows white inner layer for increased safety.
- Banana plugs are molded directly to the wire for superior pull strenath.
- Insulated extended fine point adapter allows easy access of hard to reach test points.
- Probe body, alligator, spade lug and test clip lead attaches directly to test leads for testing versatility
- Test accessories conveniently store in the tri-fold nylon
- Compatible with most multimeters that accepts safety style sheath banana plugs.
- CE Compliant; complies with IEC 61010-031 standard for hand held accessories.