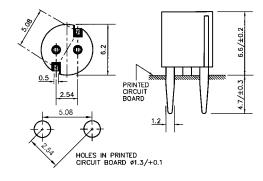

## Horizontal

### Mounting:

PC Board, 5.08mm hole spacing

Material:

Body: Black thermoplastic (Polyamide PA 6.6), UL 94-V0

Metal parts: Copper alloy, corrosion protected Terminals: Tinned for soldering

Max. current carrying capacity: 5A Admissible fuse power dissipation: 1.6W at 40°C Conducting path cross-section: 0.1mm2