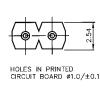

# Vertical

- Rated Voltage: 125V
- Mounting:

PC Board, 2.54mm pin spacing

Material:

Body: Black thermoplastic (PBT), UL 94-V0 Metal parts: Beryllium copper, corrosion protected Terminals: Brass, tin-plated for soldering

**Electrical Data:** 

Max. current carrying capacity: 5A Admissible fuse power dissipation: 1.6W at  $40^{\circ}$ C Conducting path cross-section: 0.1mm<sup>2</sup>

No. **556** 