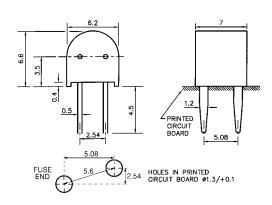

# Rated Voltage: 125V

**Mounting:** 

PC Board, 5.08mm hole spacing

Body: Black thermoplastic (Polyamide PA 6.6), UL 94-V0

Metal parts: Copper alloy, corrosion protected Terminals: Tinned for soldering

**Electrical Data:** 

Max. current carrying capacity: 5A Admissible fuse power dissipation: 1.6W at 40°C Conducting path cross-section: 0.1mm<sup>2</sup>

No. **557** 