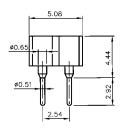

# Rated Voltage: 125V

**Mounting:** 

PC Board, 5.08mm hole spacing

Body: Black thermoplastic (Polyamide PA 6.6), UL 94-V0

Metal parts: Copper alloy, corrosion protected Terminals: Tinned for soldering

**Electrical Data:** 

Max. current carrying capacity: 5A Admissible fuse power dissipation: 1.6W at 40°C Conducting path cross-section: 0.1mm<sup>2</sup>

No. **557** 