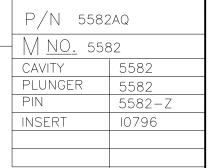

|                        | _ R0.50          |
|------------------------|------------------|
| 3.88<br>0.50<br>       | R0.06<br>— 0.66ø |
| 10796, STEEL, ZINC PLA | NEU              |

MATERIAL: #4311 PLENCO PHENOLIC (B41) COLOR: BLACK