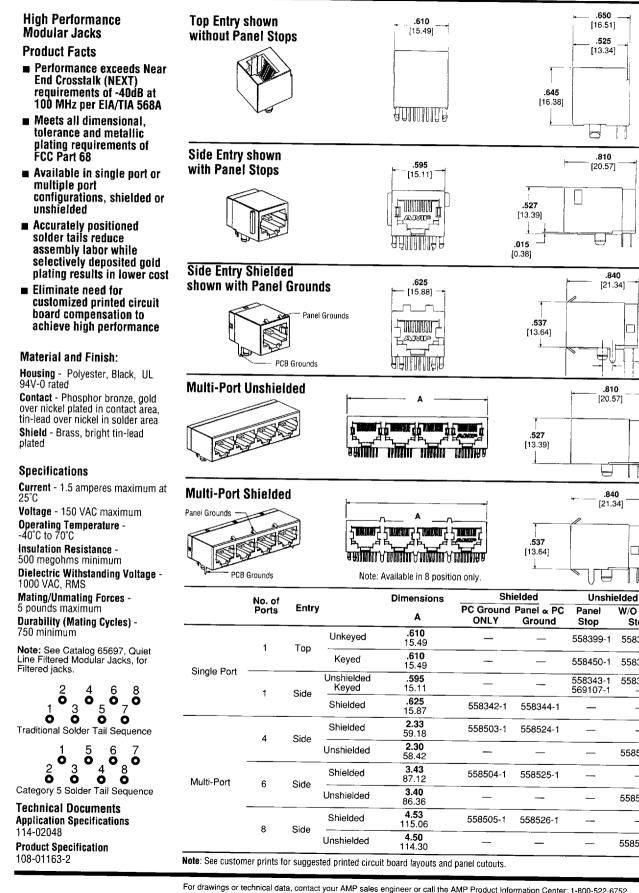

## Printed Circuit Board Modular Jacks (Continued)

11

W/O Panel

Stops

558397-1

558398-1

558341-1

558500-1

\_\_\_\_

558501-1

-----

558502-1

For drawings or technical data, contact your AMP sales engineer or call the AMP Product Information Center: 1-800-522-6752. Dimensions are in inches and millimeters unless otherwise specified. Values in brackets are metric equivalents Specifications subject to change. Consult AMP for latest specifications.