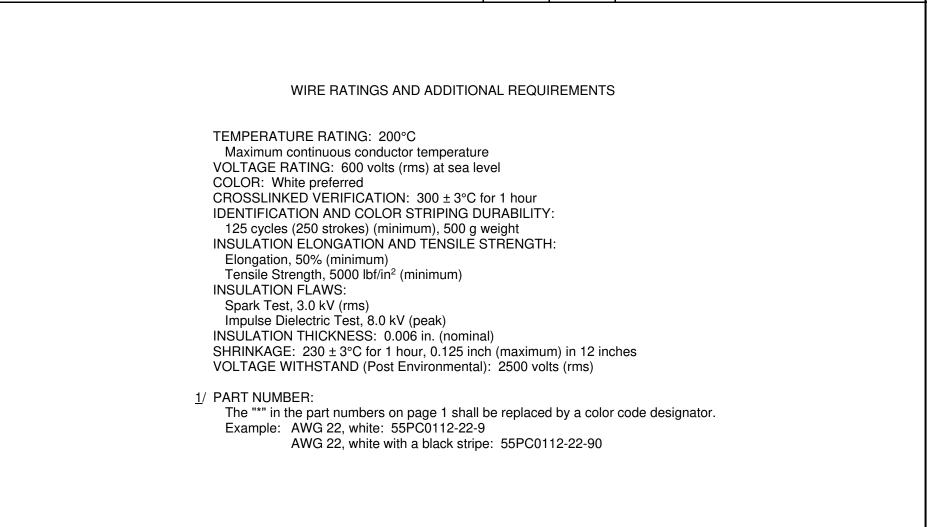

|                                                                                              | SPECIFICATION CONTROL DRAWING                                                                                                                                                                                                                                                                                                                                                                                                                                                                                                                                                                                                                                                                  |                                          |                              |                 |                     |                            |                     |                 |                     | 55PC0112                                                                                                                                                                                                                                                                                                                                                                                                                                                                                                                                                                                                                                                                                                                                                                                                                                                                                                                                                                                                                                                                                                                                                                                                                                                                                                                                                                                                                                                                                                                                                                                                                                                                                                                                                                                                                                                                                                                                                                                                                                                                                                                      |                          |  |
|----------------------------------------------------------------------------------------------|------------------------------------------------------------------------------------------------------------------------------------------------------------------------------------------------------------------------------------------------------------------------------------------------------------------------------------------------------------------------------------------------------------------------------------------------------------------------------------------------------------------------------------------------------------------------------------------------------------------------------------------------------------------------------------------------|------------------------------------------|------------------------------|-----------------|---------------------|----------------------------|---------------------|-----------------|---------------------|-------------------------------------------------------------------------------------------------------------------------------------------------------------------------------------------------------------------------------------------------------------------------------------------------------------------------------------------------------------------------------------------------------------------------------------------------------------------------------------------------------------------------------------------------------------------------------------------------------------------------------------------------------------------------------------------------------------------------------------------------------------------------------------------------------------------------------------------------------------------------------------------------------------------------------------------------------------------------------------------------------------------------------------------------------------------------------------------------------------------------------------------------------------------------------------------------------------------------------------------------------------------------------------------------------------------------------------------------------------------------------------------------------------------------------------------------------------------------------------------------------------------------------------------------------------------------------------------------------------------------------------------------------------------------------------------------------------------------------------------------------------------------------------------------------------------------------------------------------------------------------------------------------------------------------------------------------------------------------------------------------------------------------------------------------------------------------------------------------------------------------|--------------------------|--|
| WIRE, RADIATION-CROSSLINKED, MODIFIED ETFE-INSULATED, LIGHTWEIGHT, GENERAL PURPOSE, 600 VOLT |                                                                                                                                                                                                                                                                                                                                                                                                                                                                                                                                                                                                                                                                                                |                                          |                              |                 |                     |                            |                     |                 | ate<br>5-14-15      | Re                                                                                                                                                                                                                                                                                                                                                                                                                                                                                                                                                                                                                                                                                                                                                                                                                                                                                                                                                                                                                                                                                                                                                                                                                                                                                                                                                                                                                                                                                                                                                                                                                                                                                                                                                                                                                                                                                                                                                                                                                                                                                                                            | vision<br>F              |  |
| This specification sheet forms a part of the latest issue of Raychem Specification 55PC.     |                                                                                                                                                                                                                                                                                                                                                                                                                                                                                                                                                                                                                                                                                                |                                          |                              |                 |                     |                            |                     |                 |                     |                                                                                                                                                                                                                                                                                                                                                                                                                                                                                                                                                                                                                                                                                                                                                                                                                                                                                                                                                                                                                                                                                                                                                                                                                                                                                                                                                                                                                                                                                                                                                                                                                                                                                                                                                                                                                                                                                                                                                                                                                                                                                                                               |                          |  |
|                                                                                              | CONDUCTOR - SILVER-COATED COPPER<br>MODIFIED ETFE                                                                                                                                                                                                                                                                                                                                                                                                                                                                                                                                                                                                                                              |                                          |                              |                 |                     |                            |                     |                 |                     |                                                                                                                                                                                                                                                                                                                                                                                                                                                                                                                                                                                                                                                                                                                                                                                                                                                                                                                                                                                                                                                                                                                                                                                                                                                                                                                                                                                                                                                                                                                                                                                                                                                                                                                                                                                                                                                                                                                                                                                                                                                                                                                               |                          |  |
| CONSTRUCTION DETAILS                                                                         |                                                                                                                                                                                                                                                                                                                                                                                                                                                                                                                                                                                                                                                                                                |                                          |                              |                 |                     |                            |                     |                 |                     |                                                                                                                                                                                                                                                                                                                                                                                                                                                                                                                                                                                                                                                                                                                                                                                                                                                                                                                                                                                                                                                                                                                                                                                                                                                                                                                                                                                                                                                                                                                                                                                                                                                                                                                                                                                                                                                                                                                                                                                                                                                                                                                               |                          |  |
|                                                                                              |                                                                                                                                                                                                                                                                                                                                                                                                                                                                                                                                                                                                                                                                                                | CONDUCTOR<br>STRANDING<br>(number x AWG) | CONDUCTOR DIAMETER<br>(inch) |                 |                     |                            |                     | FINISH          | ED WIRE             |                                                                                                                                                                                                                                                                                                                                                                                                                                                                                                                                                                                                                                                                                                                                                                                                                                                                                                                                                                                                                                                                                                                                                                                                                                                                                                                                                                                                                                                                                                                                                                                                                                                                                                                                                                                                                                                                                                                                                                                                                                                                                                                               |                          |  |
| PART NUMBE                                                                                   | SIZE                                                                                                                                                                                                                                                                                                                                                                                                                                                                                                                                                                                                                                                                                           |                                          |                              |                 |                     | RESISTANCE (incl           |                     |                 | AMETER<br>(inch)    |                                                                                                                                                                                                                                                                                                                                                                                                                                                                                                                                                                                                                                                                                                                                                                                                                                                                                                                                                                                                                                                                                                                                                                                                                                                                                                                                                                                                                                                                                                                                                                                                                                                                                                                                                                                                                                                                                                                                                                                                                                                                                                                               | WEIGHT<br>(lbs/1000 ft.) |  |
| _                                                                                            | (AWG)                                                                                                                                                                                                                                                                                                                                                                                                                                                                                                                                                                                                                                                                                          |                                          | LOWER<br>SPEC LIMIT          | TARGET<br>VALUE | UPPER<br>SPEC LIMIT | AT 20°C<br>(ohms/1000 ft.) | LOWER<br>SPEC LIMIT | TARGET<br>VALUE | UPPER<br>SPEC LIMIT | TARGET<br>VALUE                                                                                                                                                                                                                                                                                                                                                                                                                                                                                                                                                                                                                                                                                                                                                                                                                                                                                                                                                                                                                                                                                                                                                                                                                                                                                                                                                                                                                                                                                                                                                                                                                                                                                                                                                                                                                                                                                                                                                                                                                                                                                                               | UPPER<br>SPEC LIMIT      |  |
| 55PC0112-26-                                                                                 | * 26                                                                                                                                                                                                                                                                                                                                                                                                                                                                                                                                                                                                                                                                                           | 19 x 38                                  | .0175                        | .0183           | .0191               | 38.4                       | .0291               | .0305           | .0319               | 1.23                                                                                                                                                                                                                                                                                                                                                                                                                                                                                                                                                                                                                                                                                                                                                                                                                                                                                                                                                                                                                                                                                                                                                                                                                                                                                                                                                                                                                                                                                                                                                                                                                                                                                                                                                                                                                                                                                                                                                                                                                                                                                                                          | 1.34                     |  |
| 55PC0112-24-3                                                                                | * 24                                                                                                                                                                                                                                                                                                                                                                                                                                                                                                                                                                                                                                                                                           | 19 x 36                                  | .0225                        | .0233           | .0241               | 24.3                       | .0341               | .0355           | .0369               | 1.81                                                                                                                                                                                                                                                                                                                                                                                                                                                                                                                                                                                                                                                                                                                                                                                                                                                                                                                                                                                                                                                                                                                                                                                                                                                                                                                                                                                                                                                                                                                                                                                                                                                                                                                                                                                                                                                                                                                                                                                                                                                                                                                          | 1.93                     |  |
| 55PC0112-22-3                                                                                | * 22                                                                                                                                                                                                                                                                                                                                                                                                                                                                                                                                                                                                                                                                                           | 19 x 34                                  | .0285                        | .0293           | .0301               | 15.1                       | .0401               | .0415           | .0429               | 2.69                                                                                                                                                                                                                                                                                                                                                                                                                                                                                                                                                                                                                                                                                                                                                                                                                                                                                                                                                                                                                                                                                                                                                                                                                                                                                                                                                                                                                                                                                                                                                                                                                                                                                                                                                                                                                                                                                                                                                                                                                                                                                                                          | 2.83                     |  |
| 55PC0112-20-3                                                                                | * 20                                                                                                                                                                                                                                                                                                                                                                                                                                                                                                                                                                                                                                                                                           | 19 x 32                                  | .0365                        | .0375           | .0385               | 9.19                       | .0481               | .0495           | .0509               | 4.11                                                                                                                                                                                                                                                                                                                                                                                                                                                                                                                                                                                                                                                                                                                                                                                                                                                                                                                                                                                                                                                                                                                                                                                                                                                                                                                                                                                                                                                                                                                                                                                                                                                                                                                                                                                                                                                                                                                                                                                                                                                                                                                          | 4.27                     |  |
| 55PC0112-18-                                                                                 | * 18                                                                                                                                                                                                                                                                                                                                                                                                                                                                                                                                                                                                                                                                                           | 19 x 30                                  | .0452                        | .0464           | .0476               | 5.79                       | .0573               | .0590           | .0607               | 6.27                                                                                                                                                                                                                                                                                                                                                                                                                                                                                                                                                                                                                                                                                                                                                                                                                                                                                                                                                                                                                                                                                                                                                                                                                                                                                                                                                                                                                                                                                                                                                                                                                                                                                                                                                                                                                                                                                                                                                                                                                                                                                                                          | 6.56                     |  |
| 55PC0112-16-                                                                                 | * 16                                                                                                                                                                                                                                                                                                                                                                                                                                                                                                                                                                                                                                                                                           | 19 x 29                                  | .0514                        | .0527           | .0538               | 4.52                       | .0646               | .0665           | .0684               | 8.01                                                                                                                                                                                                                                                                                                                                                                                                                                                                                                                                                                                                                                                                                                                                                                                                                                                                                                                                                                                                                                                                                                                                                                                                                                                                                                                                                                                                                                                                                                                                                                                                                                                                                                                                                                                                                                                                                                                                                                                                                                                                                                                          | 8.33                     |  |
| 55PC0112-14-                                                                                 | * 14                                                                                                                                                                                                                                                                                                                                                                                                                                                                                                                                                                                                                                                                                           | 19 x 27                                  | .0644                        | .0659           | .0674               | 2.88                       | .0789               | .0810           | .0831               | 12.39                                                                                                                                                                                                                                                                                                                                                                                                                                                                                                                                                                                                                                                                                                                                                                                                                                                                                                                                                                                                                                                                                                                                                                                                                                                                                                                                                                                                                                                                                                                                                                                                                                                                                                                                                                                                                                                                                                                                                                                                                                                                                                                         | 12.81                    |  |
| 55PC0112-12-                                                                                 | * 12                                                                                                                                                                                                                                                                                                                                                                                                                                                                                                                                                                                                                                                                                           | 37 x 28                                  | .0825                        | .0845           | .0865               | 1.90                       | .0974               | .1000           | .1026               | 19.17                                                                                                                                                                                                                                                                                                                                                                                                                                                                                                                                                                                                                                                                                                                                                                                                                                                                                                                                                                                                                                                                                                                                                                                                                                                                                                                                                                                                                                                                                                                                                                                                                                                                                                                                                                                                                                                                                                                                                                                                                                                                                                                         | 19.71                    |  |
| 55PC0112-10-                                                                                 | * 10                                                                                                                                                                                                                                                                                                                                                                                                                                                                                                                                                                                                                                                                                           | 37 x 26                                  | .1050                        | .1070           | .1090               | 1.19                       | .1220               | .1260           | .1300               | 30.68                                                                                                                                                                                                                                                                                                                                                                                                                                                                                                                                                                                                                                                                                                                                                                                                                                                                                                                                                                                                                                                                                                                                                                                                                                                                                                                                                                                                                                                                                                                                                                                                                                                                                                                                                                                                                                                                                                                                                                                                                                                                                                                         | 31.70                    |  |
| 55PC0112-8-*                                                                                 | 8                                                                                                                                                                                                                                                                                                                                                                                                                                                                                                                                                                                                                                                                                              | 133 x 29                                 | .158                         | .163            | .169                | .658                       | .183                | .188            | .193                | 57.7                                                                                                                                                                                                                                                                                                                                                                                                                                                                                                                                                                                                                                                                                                                                                                                                                                                                                                                                                                                                                                                                                                                                                                                                                                                                                                                                                                                                                                                                                                                                                                                                                                                                                                                                                                                                                                                                                                                                                                                                                                                                                                                          | 59.9                     |  |
| 55PC0112-6-*                                                                                 | 6                                                                                                                                                                                                                                                                                                                                                                                                                                                                                                                                                                                                                                                                                              | 133 x 27                                 | .198                         | .205            | .212                | .418                       | .225                | .234            | .243                | 89.1                                                                                                                                                                                                                                                                                                                                                                                                                                                                                                                                                                                                                                                                                                                                                                                                                                                                                                                                                                                                                                                                                                                                                                                                                                                                                                                                                                                                                                                                                                                                                                                                                                                                                                                                                                                                                                                                                                                                                                                                                                                                                                                          | 94.1                     |  |
| Darra 1 of 0                                                                                 | Users should evaluate the suitability of this product for their application. Specifications are subject to change without notice.<br>Tyco Electronics Corporation also reserves the right to make changes in materials or processing, which do not affect compliance with any specification, without notification to Buyer.<br>1/ COLORS AND COLOR CODE DESIGNATORS SHALL BE IN ACCORDANCE WITH MIL-STD-681. OTHER CODES AND SUFFIXES MAY BE<br>ADDED TO THE PART NUMBER, AS NECESSARY, TO CAPTURE ANY ADDITIONAL REQUIREMENTS IMPOSED BY THE PURCHASE ORDER.<br>Raychem, TE Connectivity, TE connectivity (logo), and TE (logo) are trademarks.<br>Raychem Vire & Cable<br>501 Oakside Avenue |                                          |                              |                 |                     |                            |                     |                 |                     |                                                                                                                                                                                                                                                                                                                                                                                                                                                                                                                                                                                                                                                                                                                                                                                                                                                                                                                                                                                                                                                                                                                                                                                                                                                                                                                                                                                                                                                                                                                                                                                                                                                                                                                                                                                                                                                                                                                                                                                                                                                                                                                               |                          |  |
| Page 1 of 2                                                                                  | DIMENSIONS ARE IN INCHES AND, UNLESS OTHERWISE DESIGNATED, ARE NOMINAL.<br>THIS SPECIFICATION SHEET TAKES PRECEDENCE OVER DOCUMENTS REFERENCED HEREIN.<br>REFERENCED DOCUMENTS SHALL BE OF THE ISSUE IN EFFECT ON DATE OF INVITATION FOR BID.                                                                                                                                                                                                                                                                                                                                                                                                                                                  |                                          |                              |                 |                     |                            |                     |                 | con                 | Connectivity Sof Casto Avenue |                          |  |