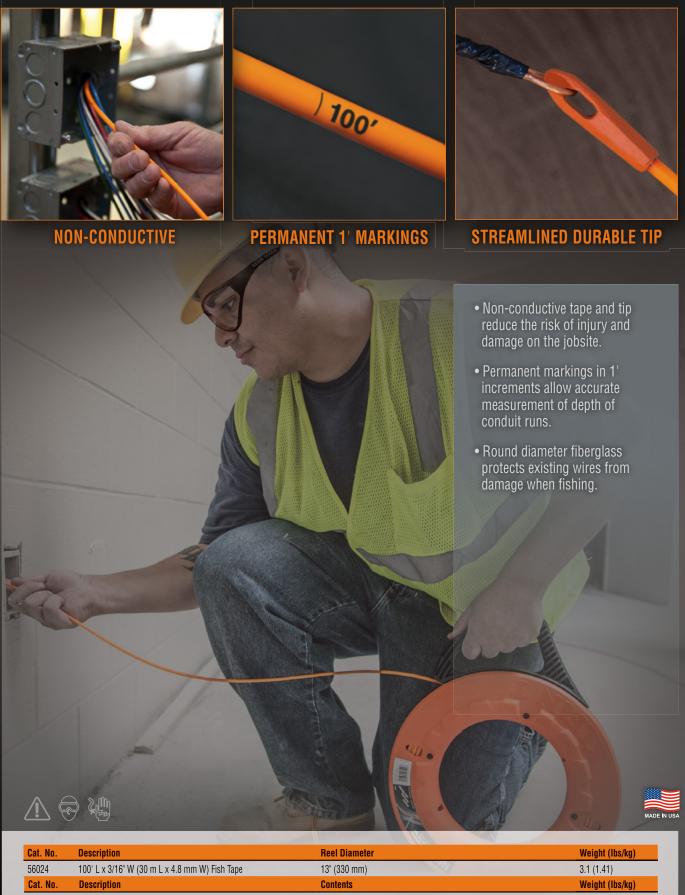

## **Non-Conductive Fiberglass Fish Tape**

Help protect yourself,
electrical wires and
equipment with Klein Tools®
new, non-conductive
fiberglass fish tape.

KLEIN TOOLS

KLEIN TOOLS.

For more information on our complete line of Fish Tapes and Accessories 1.800.KLEIN.76