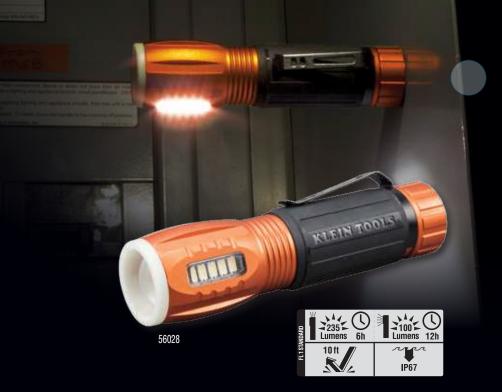

## FLASHLIGHT WITH WORKLIGHT

The new Klein Flashlight with Worklight is a better alternative than a large, heavy flashlight when working in low light areas. This light is both a bright, focused flashlight and a broadcasting flood light in one small package. Just secure the light on a metal surface with the strong magnet for convenient hands-free function.

- Bright, focused flashlight and broadcasting worklight in one tool
- Strong magnet for secure, hands-free illumination
- Glow ring tip charges while the light is on and allows for easy retrieval in the dark
- Waterproof and dustproof
- Pocket clip for easy, convenient storage
- Aluminum body with cushion-grip handle