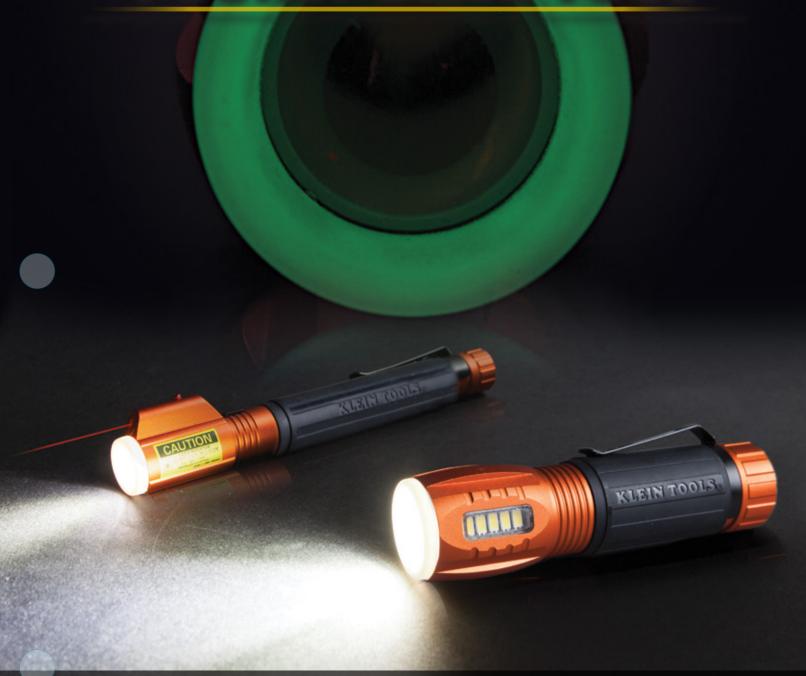

## FULL-SIZED LIGHT POCKET-SIZED TOOL

## **INSPECTION PENLIGHT WITH LASER**

The new Klein inspection penlight uniquely features a laser that can be used to pinpoint hard-to-reach places, which is ideal for communicating with foreman, inspectors, colleagues, etc. Helping to reduce, or even eliminate, mistakes is what makes the Inspection Penlight with Laser a jobsite necessity.

- LED penlight for up-close lighting in dim areas
- Laser pointer pinpoints objects or features that are out of reach
- Glow ring tip charges while the light is on and allows for easy retrieval in the dark
- Pocket clip for easy, convenient storage
- Aluminum body with cushion-grip handle

## FLASHLIGHT WITH WORKLIGHT

The new Klein Flashlight with Worklight is a better alternative than a large, heavy flashlight when working in low light areas. This light is both a bright, focused flashlight and a broadcasting flood light in one small package. Just secure the light on a metal surface with the strong magnet for convenient hands-free function.

- Bright, focused flashlight and broadcasting worklight in one tool
- Strong magnet for secure, hands-free illumination
- Glow ring tip charges while the light is on and allows for easy retrieval in the dark
- Waterproof and dustproof
- Pocket clip for easy, convenient storage
- Aluminum body with cushion-grip handle