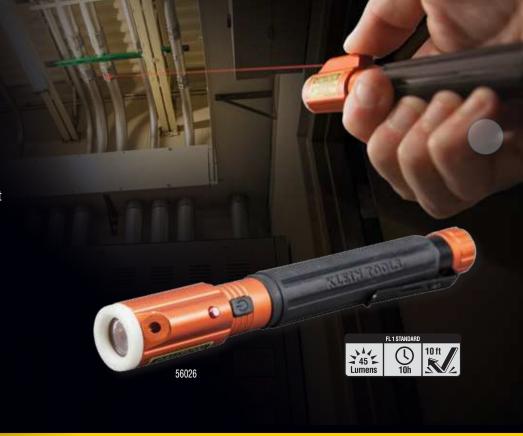

## **INSPECTION PENLIGHT WITH LASER**

The new Klein inspection penlight uniquely features a laser that can be used to pinpoint hard-to-reach places, which is ideal for communicating with foreman, inspectors, colleagues, etc. Helping to reduce, or even eliminate, mistakes is what makes the Inspection Penlight with Laser a jobsite necessity.

- LED penlight for up-close lighting in dim areas
- Laser pointer pinpoints objects or features that are out of reach
- Glow ring tip charges while the light is on and allows for easy retrieval in the dark
- Pocket clip for easy, convenient storage
- Aluminum body with cushion-grip handle

| Cat. No. | UPC 0-92644+ | Description                            |
|----------|--------------|----------------------------------------|
| 56026    | 56026-2      | Inspection Penlight with Laser Pointer |
| 56028    | 56028-6      | Flashlight with Worklight              |