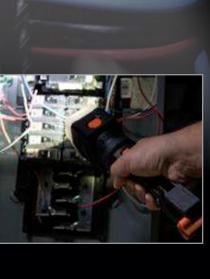

# **HAMPING** WORKLIGHT

Simply clamp this Worklight to your ladder or lift, point the light wherever you need it and get to work. The head on this LED light rotates 360° and pivots 90° so you can direct the light exactly where it is needed. When the light is on, the glow head self-charges so you can locate it if it falls, and don't worry about that, this durable light is rated for drops of up to 10 feet. The light can be clamped, stand on its own, or easily handheld making it a versatile, durable Klein Tools Clamping Worklight a must for the jobsite.