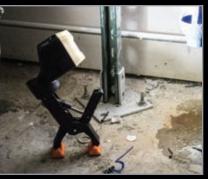

# **HAMPING** WORKLIGHT

Simply clamp this Worklight to your ladder or lift, point the light wherever you need it and get to work. The head on this LED light rotates 360° and pivots 90° so you can direct the light exactly where it is needed. When the light is on, the glow head self-charges so you can locate it if it falls, and don't worry about that, this durable light is rated for drops of up to 10 feet. The light can be clamped, stand on its own, or easily handheld making it a versatile, durable Klein Tools Clamping Worklight a must for the jobsite.