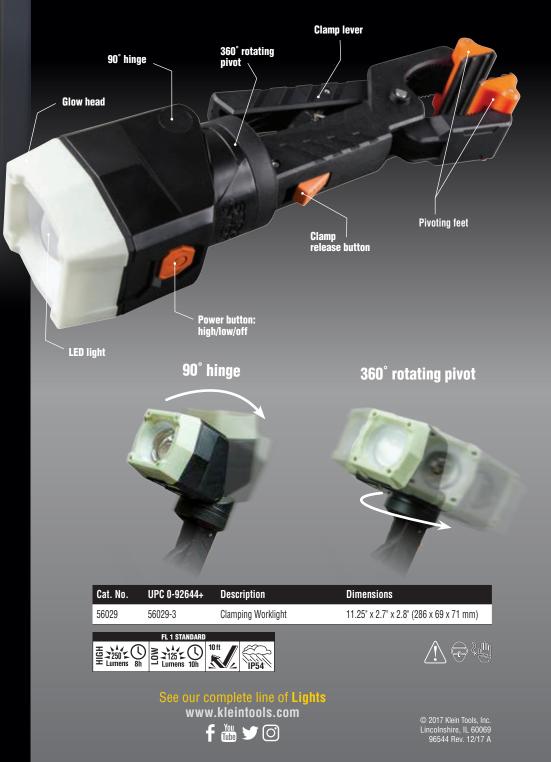

# **CLAMPING** W O R K L I G H T

Clamp for all day, hands-free illumination

# **HAMPING** WORKLIGHT

Simply clamp this Worklight to your ladder or lift, point the light wherever you need it and get to work. The head on this LED light rotates 360° and pivots 90° so you can direct the light exactly where it is needed. When the light is on, the glow head self-charges so you can locate it if it falls, and don't worry about that, this durable light is rated for drops of up to 10 feet. The light can be clamped, stand on its own, or easily handheld making it a versatile, durable Klein Tools Clamping Worklight a must for the jobsite.

#### 4 X AA batteries are included