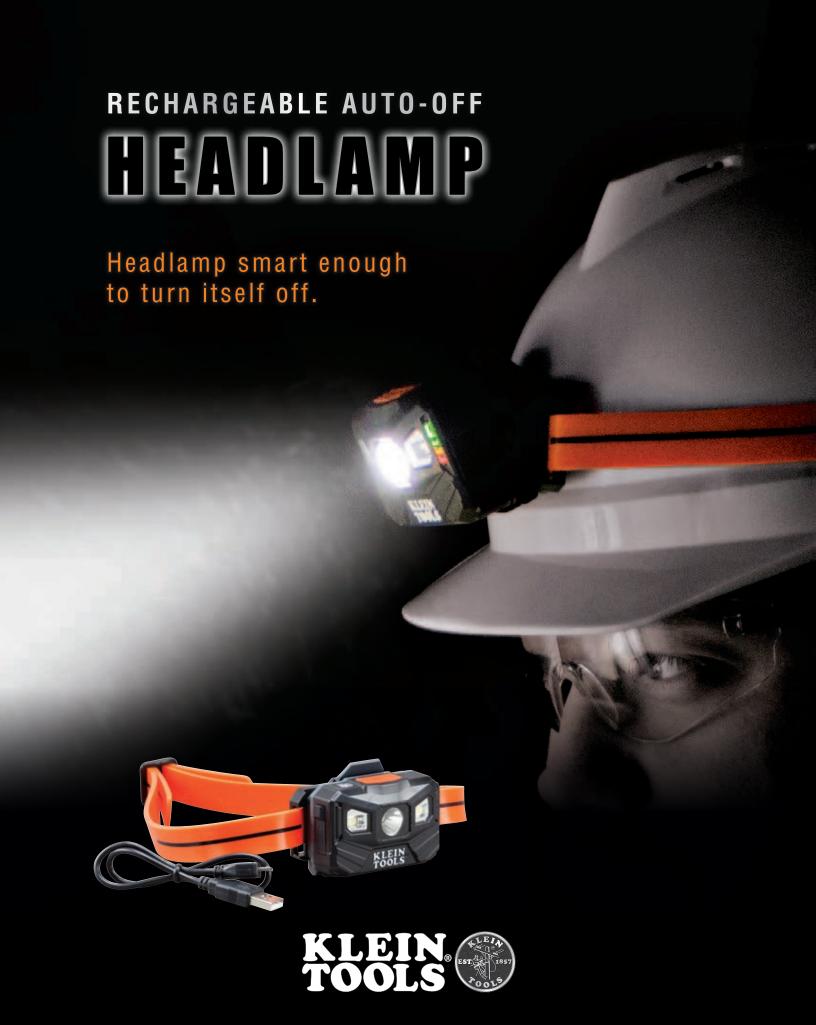

## RECHARGEABLE AUTO-OFF

Klein Tools' new durable headlamp provides all day light on either the bright spotlight or the broadcasting flood light setting. Removing this headlamp for recharging is easy, just slide the lamp out of the bracket on the silicone strap--no need to remove the strap from your hard hat. You'll know when it's time to recharge the lamp, because the LED lights on the battery gauge clearly indicate how much battery you have left. This headlamp also features new auto-sensing technology that turns off the unit after three minutes in bright light, saving battery...and a little embarrassment.