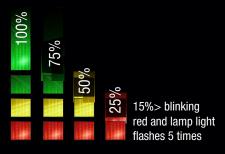

## **AFTER 3 MINUTES IN BRIGHT LIGHT:** headlamp turns off to save battery

**GAUGE**: Indicates battery life

## RECHARGEABLE AUTO-OFF

Klein Tools' new durable headlamp provides all day light on either the bright spotlight or the broadcasting flood light setting. Removing this headlamp for recharging is easy, just slide the lamp out of the bracket on the silicone strap--no need to remove the strap from your hard hat. You'll know when it's time to recharge the lamp, because the LED lights on the battery gauge clearly indicate how much battery you have left. This headlamp also features new auto-sensing technology that turns off the unit after three minutes in bright light, saving battery...and a little embarrassment.