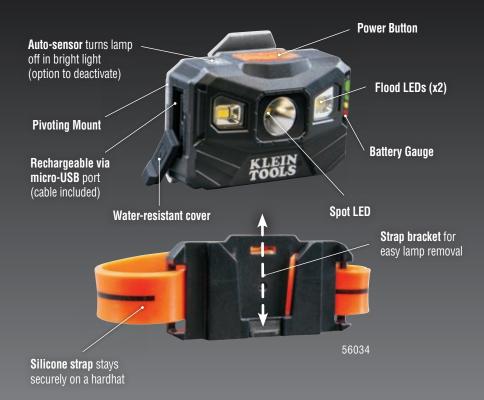

## RECHARGEABLE AUTO-OFF

Klein Tools' new durable headlamp provides all day light on either the bright spotlight or the broadcasting flood light setting. Removing this headlamp for recharging is easy, just slide the lamp out of the bracket on the silicone strap--no need to remove the strap from your hard hat. You'll know when it's time to recharge the lamp, because the LED lights on the battery gauge clearly indicate how much battery you have left. This headlamp also features new auto-sensing technology that turns off the unit after three minutes in bright light, saving battery...and a little embarrassment.

## **REMOVE** light from the bracket for convenient charging!

Slim profile with pivoting mount to allow up to a 64° lighting angle

| Cat. No. | UPC 0-92644+ | Description                    | Dimensions                              |
|----------|--------------|--------------------------------|-----------------------------------------|
| 56034    | 56034-7      | Rechargeable Auto-Off Headlamp | 2.77" x 2.24" x 1.46" (70 x 57 x 37 mm) |