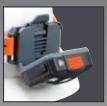

## **REMOVE** light from the bracket for convenient charging!

Slim profile with pivoting mount to allow up to a 64° lighting angle

| Cat. No. | UPC 0-92644+ | Description                    | Dimensions                              |
|----------|--------------|--------------------------------|-----------------------------------------|
| 56034    | 56034-7      | Rechargeable Auto-Off Headlamp | 2.77" x 2.24" x 1.46" (70 x 57 x 37 mm) |