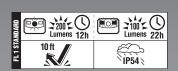

## **AFTER 3 MINUTES IN BRIGHT LIGHT:** headlamp turns off to save battery

**GAUGE**: Indicates battery life

## RECHARGEABLE AUTO-OFF

Klein Tools' new durable headlamp provides all day light on either the bright spotlight or the broadcasting flood light setting. Removing this headlamp for recharging is easy, just slide the lamp out of the bracket on the silicone strap--no need to remove the strap from your hard hat. You'll know when it's time to recharge the lamp, because the LED lights on the battery gauge clearly indicate how much battery you have left. This headlamp also features new auto-sensing technology that turns off the unit after three minutes in bright light, saving battery...and a little embarrassment.