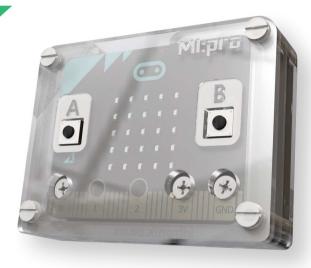

## Mi:pi' Protective Case for the MI:power board

#### MI:Dro™ Protective Case

is a simple & compact, it's 4 - layer construction is easy to assemble and gives access to all buttons. The MI:pro case has been designed for use with the MI:power board (sold separatley). To keep it extra safe, this case closes off all the edge pins on the BBC micro:bit, so there is no need to worry about them getting damaged.

# MI:DIT **Protective Case**

Designed for the MI:Dower™ board

- Protect BBC micro:bit and MI:power
- Access all buttons