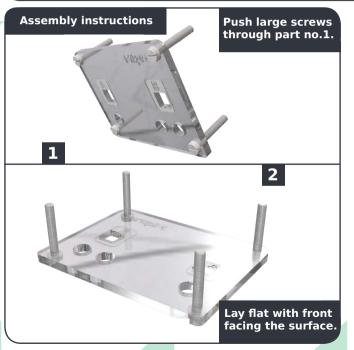

TOOLS REQUIRED:



**NOT INCLUDED:** 

What is the MI:power board? Visit www.kitronik.co.uk/5610

- Flat head screwdriver
- BBC micro:bit
- MI:power board

T: 0845 8380781

W: www.kitronik.co.uk

E: support@kitronik.co.uk

Designed & manufactured in the UK by Kitronik

- kitronik.co.uk/twitter
- kitronik.co.uk/facebook
- kitronik.co.uk/youtube
- kitronik.co.uk/google

This is not a toy. Children assembling this product should be supervised by a competent adult. The product contains small parts and should be kept out of reach of children under three years of age.

Design copyright © Kitronik Ltd 2016

Stock code: 5611







# MI:DIT **Protective Case**

Designed for the MI:Dower™ board

- Protect BBC micro:bit and MI:power
- Access all buttons

### **INCLUDED PARTS / INSTRUCTIONS**