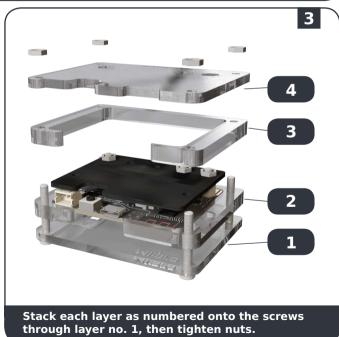

#### MI:Dro™ Protective Case

is a simple & compact, it's 4 - layer construction is easy to assemble and gives access to all buttons. The MI:pro case has been designed for use with the MI:power board (sold separatley). To keep it extra safe, this case closes off all the edge pins on the BBC micro:bit, so there is no need to worry about them getting damaged.

### **INCLUDED PARTS / INSTRUCTIONS**