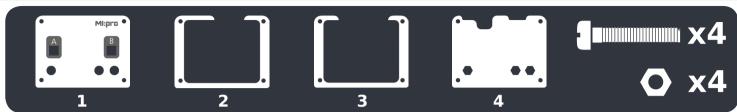

d.



TOOLS REQUIRED:



**NOT INCLUDED:** 

What is the MI:power board? Visit www.kitronik.co.uk/5610

- Flat head screwdriver
- BBC micro:bit
- MI:power board

T: 0845 8380781

W: www.kitronik.co.uk

E: support@kitronik.co.uk

Designed & manufactured in the UK by Kitronik

- kitronik.co.uk/twitter
- kitronik.co.uk/facebook
- kitronik.co.uk/youtube
- kitronik.co.uk/google

This is not a toy. Children assembling this product should be supervised by a competent adult. The product contains small parts and should be kept out of reach of children under three years of age.

Design copyright © Kitronik Ltd 2016

Stock code: 5611







# MI:DIT **Protective Case**

Designed for the MI:Dower™ board

- Protect BBC micro:bit and MI:power
- Access all buttons

### **INCLUDED PARTS / INSTRUCTIONS**