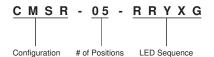

#### How to order a Multi Position Assembly

- 1. Determine the configuration design you require:
  - R= Horizontal LED at Right Angle to board.
  - V= Vertical LED at Right Angle to board.
  - SR= Horizontal LED Upright on board.
  - SV= Vertical LED Upright on board.
- 2. Determine the number of positions you require including any open spaces.
- 3. Determine the color and position of each LED you require:
  - R= Hi-Brite Red
  - Y= Hi-Brite Yellow G= Hi-Brite Green
  - X=Open Space

Example:

Configuration # of Positions LED Sequence

Chicago Miniature Lamp reserves the right to make specification revisions that enhance the design and/or performance of the product

147 Central Avenue Hackensack, New Jersey 07601 Tel: 201-489-8989 • Fax: 201-489-6911