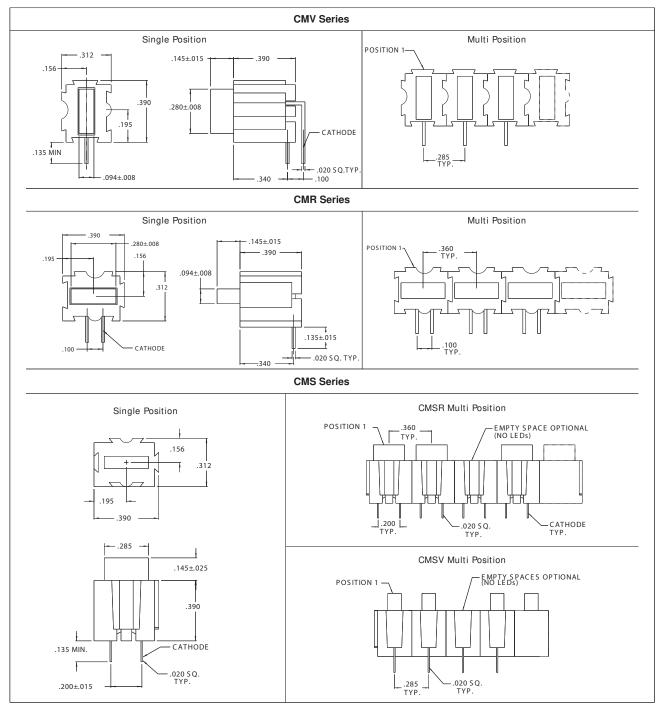

All dimensions in inches. - Mounting hole patterns on page 1-X3.

Chicago Miniature Lamp reserves the right to make specification revisions that enhance the design and/or performance of the product