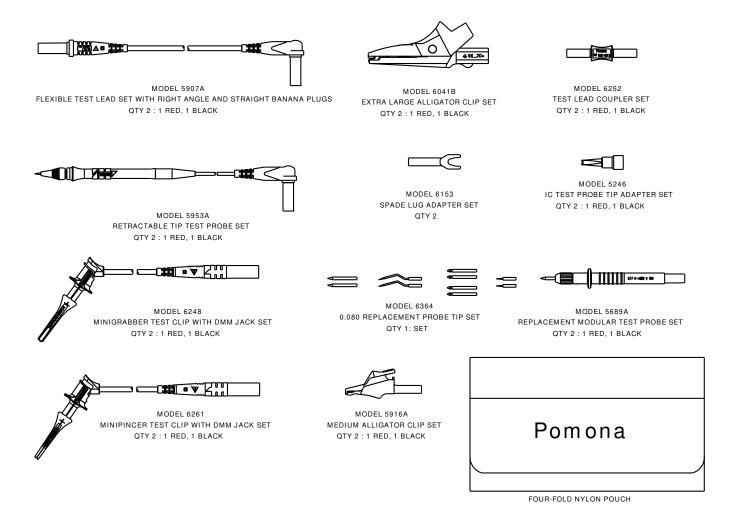

## Model 5677B Deluxe Multi-Use DMM Maxi-Test Lead Kit

## For data sheets / specifications of the kit individual components, visit the Pomona web site at: www.pomonaelectronics.com

## **FEATURES:**

- Test leads with a right angle banana plug are ideal for use with hand held digital multimeter.
- Flexible test leads feature high strand count silicone wire for extreme flexibility and high temperature resistance.
- Wear indication with double insulated (dual extruded) silicone leads shows white inner layer for increased safety.
- Banana plugs are molded directly to the wire for superior pull strength.
- Retractable needle tip test probe, allowing easy access of hard to reach test points.
- Probes, alligator clips and spade lugs fit directly onto test leads for test versatility.
- Interchangeable test probe tips allows for test versatility from general purpose to SMD applications.
- Test accessories conveniently store in the four-fold nylon pouch.
- Compatible with most multimeters that accept safety style sheath banana plugs.
- CE Compliant; complies with IEC 61010-031 standard for hand held accessories.