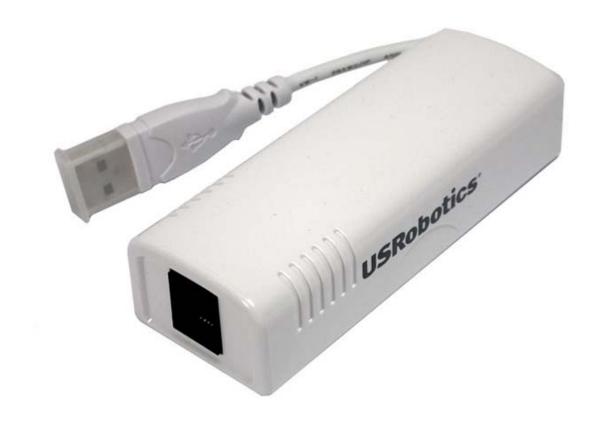

## 56KUSBMODEM-01 - 56K V.92 External USB Modem (RoHS)

Product Code: 56KUSBMODEM-01

Accessory: 56K V.92 External USB Modem (RoHS)