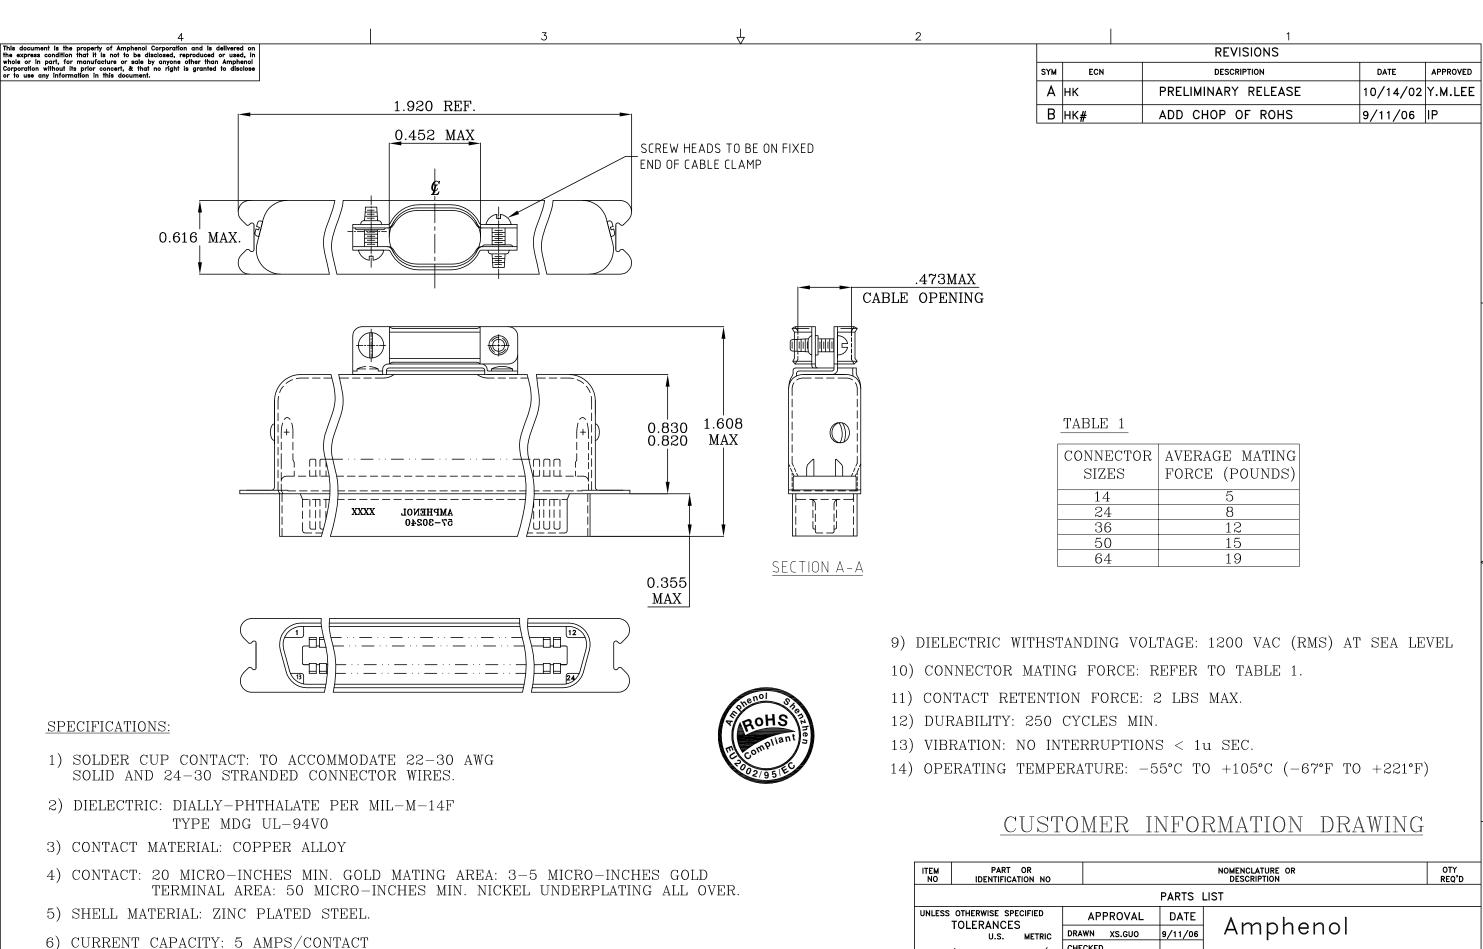

.X +/- 0.020 .XX +/- 0.010 .XXX +/- 0.005 FRACTIONS +/-ANGLES +/- 1\* CHECKED CHECKED TITLE 24 CONTACT SIZE DRAWING FILE : MICROPIERCE CABLE MOUNT FOR MATERIALS AND FINISHES SEE NOTES \DRAWING\157\C5730240.DWG PLUG ASSEMBLY REMOVE SHARP EDGES ANGLE OF PROJECTION SIZE DRAWING NO. REV. DIMENSIONS В A3 C57 - 30240U.S. INCHES SCALE NONE SHEET 1 OF 1 (METRIC) <del>(MM)</del>