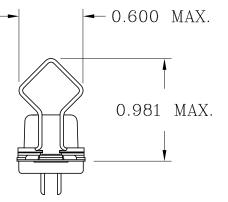

s, Customers Priority, Honest Operation, and Considerate Service", our business mainly focus on the distribution of electronic components. Line cards we deal with include Microchip, ALPS, ROHM, Xilinx, Pulse, ON, Everlight and Freescale. Main products comprise IC, Modules, Potentiometer, IC Socket, Relay, Connector. Our parts cover such applications as commercial, industrial, and automotives areas.

We are looking forward to setting up business relationship with you and hope to provide you with the best service and solution. Let us make a better world for our industry!



## Contact us

Tel: +86-755-8981 8866 Fax: +86-755-8427 6832

Email & Skype: info@chipsmall.com Web: www.chipsmall.com

Address: A1208, Overseas Decoration Building, #122 Zhenhua RD., Futian, Shenzhen, China















## TABLE 1

| CONNECTOR<br>SIZES | AVERAGE MATING FORCE (POUNDS) |
|--------------------|-------------------------------|
| 14                 | 5                             |
| 24                 | 8                             |
| 36                 | 12                            |
| 50                 | 15                            |
| 64                 | 19                            |

## SPECIFICATIONS:

- 1) SOLDER CONTACT: SOLDER CUP CONTACT TO ACCOMMODATE 22-30 AWG SOLID & 24-30 STRANDED CONNECTOR WIRES.
- 2) DIELECTRIC: DIALLY-PHTHALATE PER MIL-M-14F TYPE MDG UL-94VO
- 3) CONTACT MATERIAL: COPPER ALLOY
- 4) CONTACT: 20 MICRO-INCHES MIN. GOLD MATING AREA, GOLD FLASH ON TAIL. 50 MICRO-INCHES MIN. NICKEL UNDERPLATING ALL OVER.
- 5) SHELL MATERIAL: ZINC PLATED STEEL WITH CLEAR