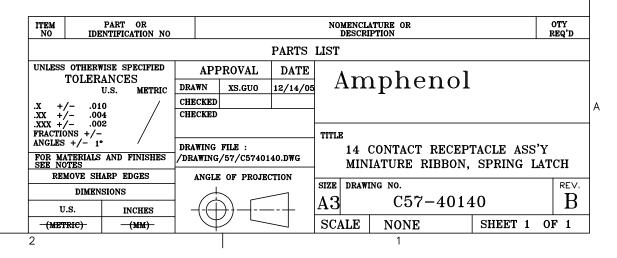

UL-94VO
- 3) CONTACT MATERIAL: COPPER ALLOY
- 4) CONTACT: 20 MICRO-INCHES MIN. GOLD MATING AREA, GOLD FLASH ON TAIL. 50 MICRO-INCHES MIN. NICKEL UNDERPLATING ALL OVER.
- 5) SHELL MATERIAL: ZINC PLATED STEEL WITH CLEAR CHROMATE COATING
- 6) CURRENT CAPACITY: 5 AMPS/CONTACT
- 7) VOLTAGE RATING: 700 VOLTS D.C. AT SEA LEVEL 200 VOLTS D.C. AT 70,000 FEET
- 8) INSULATION RESISTANCE: >5000 M OHM
- 9) DIELECTRIC WITHSTANDING VOLTAGE: 1200 VAC (RMS) AT SEA LEVEL
- 10) CONNECTOR MATING FORCE: REFER TO TABLE 1.

- 11) CONTACT RETENTION FORCE: 2 LBS MAX.
- 12) DURABILITY: 250 CYCLES MIN.
- 13) VIBRATION: NO INTERRUPTIONS < 1u SEC.
- 14) OPERATING TEMPERATURE: -55°C TO +105°C  $(-67^{\circ}F TO +221^{\circ}F)$
- 15) MATERIAL SHOULD BE FULIFILLED AMPHENOL SPEC.# SSN001

## CUSTOMER INFORMATION DRAWING



3