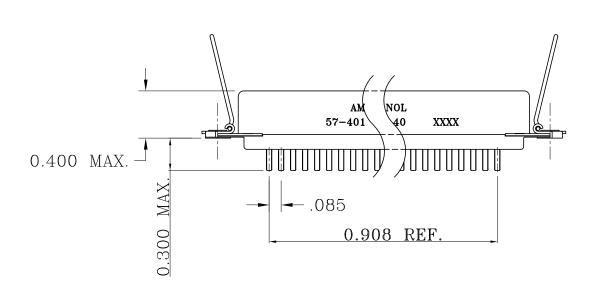

rts, Customers Priority, Honest Operation, and Considerate Service", our business mainly focus on the distribution of electronic components. Line cards we deal with include Microchip, ALPS, ROHM, Xilinx, Pulse, ON, Everlight and Freescale. Main products comprise IC, Modules, Potentiometer, IC Socket, Relay, Connector. Our parts cover such applications as commercial, industrial, and automotives areas.

We are looking forward to setting up business relationship with you and hope to provide you with the best service and solution. Let us make a better world for our industry!



## Contact us

Tel: +86-755-8981 8866 Fax: +86-755-8427 6832

Email & Skype: info@chipsmall.com Web: www.chipsmall.com

Address: A1208, Overseas Decoration Building, #122 Zhenhua RD., Futian, Shenzhen, China















## TABLE 1

| CONNECTOR<br>SIZES | AVERAGE MATING FORCE (POUNDS) |
|--------------------|-------------------------------|
| 14                 | 5                             |
| 24                 | 8                             |
| 36                 | 12                            |
| 50                 | 15                            |
| 64                 | 19                            |

## SPECIFICATIONS:

- 1) SOLDER CONTACT: SOLDER CUP CONTACT TO ACCOMMODATE 22-30 AWG SOLID & 24-30 STRANDED CONNECTOR WIRES.
- 2) DIELECTRIC: DIALLY-PHTHALATE PER MIL-M-14F TYPE MDG UL-94VO
- 3) CONTACT MATERIAL: COPPER ALLOY
- 4) CONTACT: 20 MICRO-INCHES MIN. GOLD MATING AREA, GOLD FLASH ON TAIL. 50 MICRO-INCHES MIN. NICKEL UNDERPLATING ALL OVER.
- 5) SHELL MATERIAL: ZINC PLATED STEEL WITH CLEA