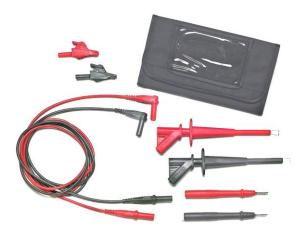

#### Model 5899A Multi-Use DMM Test Lead Kit

#### **FEATURES**

- Test leads with a right angle banana plug are ideal for use with hand held digital multimeter.
- Flexible test leads feature high strand count silicone wire for extreme flexibility and high temperature resistance.
- Wear indication with double insulated (dual extruded) silicone leads shows white inner layer for increased safety.
- Banana plugs are molded directly to the wire for superior pull strength.
- Probe body, medium alligator or Maxigrabber Clip® attaches directly to the flexible test leads for test versatility.
- Tri-fold pouch of durable nylon conveniently stores the test accessories.

- Compatible with most multimeters that accepts safety style sheath banana plugs.
- CE Compliant; complies with IEC 61010-031 standard for hand held accessories.

USA: Sales: 800-490-2361 Technical Support: <u>technicalsupport@pomonatest.com</u> Fax: 425-446-5844 Europe: 31-(0) 40 2675 150 International: 425-446-5500 Where to Buy: www.pomonaelectronics.com All dimensions are in inches. Tolerances (except noted):  $.xx = \pm.02$ " (,51 mm),  $.xxx = \pm.005$ " (,127 mm). All specifications are to the latest revisions. Specifications are subject to change without notice. Registered trademarks are the property of their respective companies.