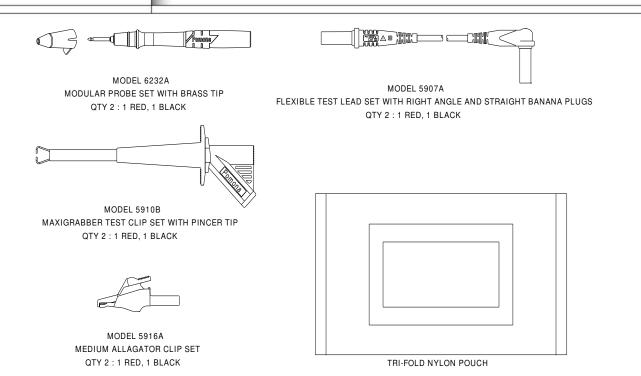

#### Model 5899A Multi-Use DMM Test Lead Kit

#### **FEATURES**

- Test leads with a right angle banana plug are ideal for use with hand held digital multimeter.
- Flexible test leads feature high strand count silicone wire for extreme flexibility and high temperature resistance.
- Wear indication with double insulated (dual extruded) silicone leads shows white inner layer for increased safety.
- Banana plugs are molded directly to the wire for superior pull strength.
- Probe body, medium alligator or Maxigrabber Clip® attaches directly to the flexible test leads for test versatility.
- Tri-fold pouch of durable nylon conveniently stores the test accessories.

- Compatible with most multimeters that accepts safety style sheath banana plugs.
- CE Compliant; complies with IEC 61010-031 standard for hand held accessories.

USA: Sales: 800-490-2361 Technical Support: <u>technicalsupport@pomonatest.com</u> Fax: 425-446-5844 Europe: 31-(0) 40 2675 150 International: 425-446-5500 Where to Buy: www.pomonaelectronics.com All dimensions are in inches. Tolerances (except noted):  $.xx = \pm.02$ " (,51 mm),  $.xxx = \pm.005$ " (,127 mm). All specifications are to the latest revisions. Specifications are subject to change without notice. Registered trademarks are the property of their respective companies.