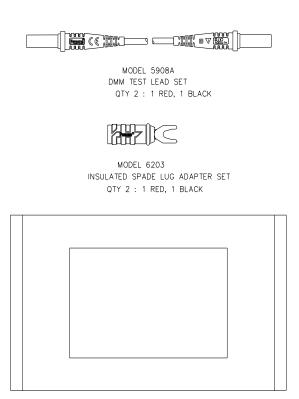

## Model 5901B Electronic Bench DMM Test Lead Kit

CE

TRI-FOLD NYLON POUCH

For data sheets / specifications of the kit individual components, visit the Pomona web site at: www.pomonaelectronics.com

## **FEATURES:**

- Flexible test leads feature high strand count silicone wire for extreme flexibility and high temperature resistance.
- Wear indication with double insulated (dual extruded) silicone leads shows white inner layer for increased safety.
- Banana plugs are molded directly to the wire for superior pull strength.
- Probes, alligator clips and spade lug and test clip fit directly onto test leads for test versatility.
- Interchangeable test probe tips allow for test versatility from general purpose to SMD applications.
- Test accessories conveniently stored in the tri-fold nylon pouch
- Compatible with most multimeters that accept safety style sheath banana plugs.
- CE Compliant; complies with IEC 61010-031 standard for hand held accessories.