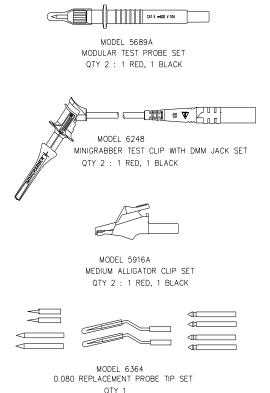

## Model 5901B Electronic Bench DMM Test Lead Kit

CE

TRI-FOLD NYLON POUCH

For data sheets / specifications of the kit individual components, visit the Pomona web site at: www.pomonaelectronics.com

## **FEATURES:**

- Flexible test leads feature high strand count silicone wire for extreme flexibility and high temperature resistance.
- Wear indication with double insulated (dual extruded) silicone leads shows white inner layer for increased safety.
- Banana plugs are molded directly to the wire for superior pull strength.
- Probes, alligator clips and spade lug and test clip fit directly onto test leads for test versatility.
- Interchangeable test probe tips allow for test versatility from general purpose to SMD applications.
- Test accessories conveniently stored in the tri-fold nylon pouch
- Compatible with most multimeters that accept safety style sheath banana plugs.
- CE Compliant; complies with IEC 61010-031 standard for hand held accessories.