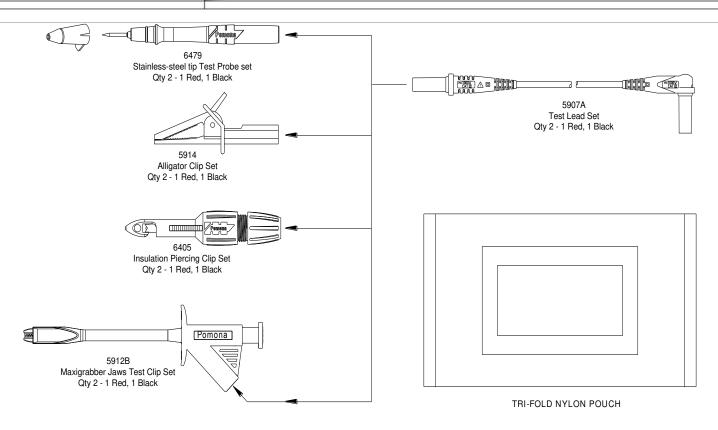

## Model 5903A Industrial / Automotive DMM Test Lead Kit

For data sheets / specifications of the kit individual components, visit the Pomona web site at: <a href="https://www.pomonaelectronics.com">www.pomonaelectronics.com</a>

## **FEATURES**

- Flexible test leads feature high strand count silicone wire for extreme flexibility and high temperature resistance.
- Wear indication with double insulated (dual extruded) silicone leads shows white inner layer for increased safety.
- Banana plugs are molded directly to the wire for superior pull strength.
- Probes, alligator clips and piercing clip fit directly onto test leads for testing versatility.
- Test accessories conveniently store in the tri-fold nylon pouch.
- Compatible with most multimeters that accepts safety style sheath banana plugs.
- Most components comply with IEC 61010-031 standard for hand held test accessories.