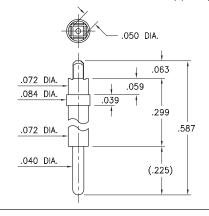

### 6834

#### 6834-0-00-XX-00-00-03-0

Solderless press-fit pin for plated through-hole Recommended drilled hole size: .0512 (1,3mm)