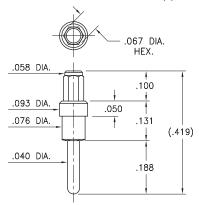

#### 6025

#### 6025-0-00-XX-00-00-03-0

Solderless press-fit pin for plated through-hole Recommended drilled hole size: .068 (1,73mm)