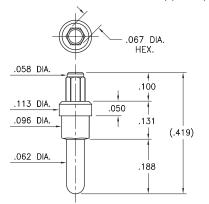

#### 6035

#### 6035-0-00-XX-00-00-03-0

Solderless press-fit pin for plated through-hole Recommended drilled hole size: .068 (1,73mm)