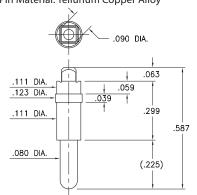

#### 6835

#### 6835-0-00-XX-00-00-44-0

Solderless press-fit pin for plated through-hole Recommended drilled hole size: .092 (2,34mm) \* Pin Material: Tellurium Copper Alloy

Recommended drilled hole sizes are prior to plating of the PCB and based on typical copper deposition of .5 - 1 oz. This results in a reduction of hole size by approximately .0015" - .003". Depending on surface plating, typical finished hole sizes are .003" - .005" smaller than drilled hole sizes. The finished hole size tolerance for press-fit applications should be specified as +/- .002"