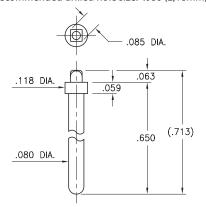

#### **5920**

#### 5920-0-00-XX-00-00-03-0

Solderless press-fit pin for plated through-hole Recommended drilled hole size: .086 (2,18mm)