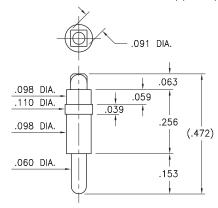

#### 8237

#### 8237-0-05-XX-00-00-03-0

Solderless press-fit pin for plated through-hole Recommended drilled hole size: .092 (2,34mm)