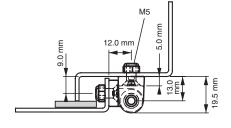

## **SIDE HINGE**

Spacer version 593 1-F-25

Hinge Rotation Angle

 Material: Zinc Alloy (Zamak) DIN-EN 1774-ZnAl4Cu1 Pin: Stainless steel

## Features

- Stainless steel hinge pin
- Applications: Electric panels, machinery covers

Note: Bolts are not supplied

| Item Number | Hinge Rotation | Material   | Finish | Version  |
|-------------|----------------|------------|--------|----------|
| 5931125     | 180°           | Zinc Alloy | Chrome | Spacer   |
| 5931225     | 180°           | Zinc Alloy | Chrome | Spacer   |
| 5931119     | 180°           | Zinc Alloy | Black  | Standard |
| 5931219     | 180°           | Zinc Alloy | Black  | Standard |