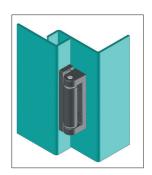

## **SIDE HINGE**

Spacer version 593 1-F-25

Hinge Rotation Angle

 Material: Zinc Alloy (Zamak) DIN-EN 1774-ZnAl4Cu1 Pin: Stainless steel

## Features

- Stainless steel hinge pin
- Applications: Electric panels, machinery covers

Note: Bolts are not supplied

| Item Number | Hinge Rotation | Material   | Finish | Version  |
|-------------|----------------|------------|--------|----------|
| 5931125     | 180°           | Zinc Alloy | Chrome | Spacer   |
| 5931225     | 180°           | Zinc Alloy | Chrome | Spacer   |
| 5931119     | 180°           | Zinc Alloy | Black  | Standard |
| 5931219     | 180°           | Zinc Alloy | Black  | Standard |