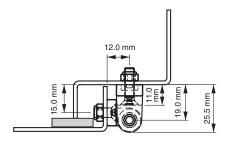

## **SIDE HINGE**

Spacer version 593 1-F-25

Hinge Rotation Angle

 Material: Zinc Alloy (Zamak) DIN-EN 1774-ZnAl4Cu1 Pin: Stainless steel

## Features

- Stainless steel hinge pin
- Applications: Electric panels, machinery covers

Note: Bolts are not supplied

| Item Number | Hinge Rotation | Material   | Finish | Version  |
|-------------|----------------|------------|--------|----------|
| 5931125     | 180°           | Zinc Alloy | Chrome | Spacer   |
| 5931225     | 180°           | Zinc Alloy | Chrome | Spacer   |
| 5931119     | 180°           | Zinc Alloy | Black  | Standard |
| 5931219     | 180°           | Zinc Alloy | Black  | Standard |