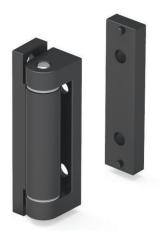

## **SIDE HINGE**

Spacer version 593 1-F-25

Hinge Rotation Angle

 Material: Zinc Alloy (Zamak) DIN-EN 1774-ZnAl4Cu1 Pin: Stainless steel

## Features

- Stainless steel hinge pin
- Applications: Electric panels, machinery covers

Note: Bolts are not supplied

| Item Number | Hinge Rotation | Material   | Finish | Version  |
|-------------|----------------|------------|--------|----------|
| 5931125     | 180°           | Zinc Alloy | Chrome | Spacer   |
| 5931225     | 180°           | Zinc Alloy | Chrome | Spacer   |
| 5931119     | 180°           | Zinc Alloy | Black  | Standard |
| 5931219     | 180°           | Zinc Alloy | Black  | Standard |