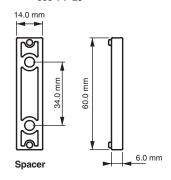

## **SIDE HINGE**

Spacer version 593 1-F-25

Hinge Rotation Angle

 Material: Zinc Alloy (Zamak) DIN-EN 1774-ZnAl4Cu1 Pin: Stainless steel

## Features

- Stainless steel hinge pin
- Applications: Electric panels, machinery covers

Note: Bolts are not supplied

| Item Number | Hinge Rotation | Material   | Finish | Version  |
|-------------|----------------|------------|--------|----------|
| 5931125     | 180°           | Zinc Alloy | Chrome | Spacer   |
| 5931225     | 180°           | Zinc Alloy | Chrome | Spacer   |
| 5931119     | 180°           | Zinc Alloy | Black  | Standard |
| 5931219     | 180°           | Zinc Alloy | Black  | Standard |