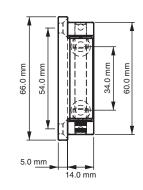

## **SIDE HINGE**

Spacer version 593 1-F-25

Hinge Rotation Angle

 Material: Zinc Alloy (Zamak) DIN-EN 1774-ZnAl4Cu1 Pin: Stainless steel

## Features

- Stainless steel hinge pin
- Applications: Electric panels, machinery covers

Note: Bolts are not supplied

| Item Number | Hinge Rotation | Material   | Finish | Version  |
|-------------|----------------|------------|--------|----------|
| 5931125     | 180°           | Zinc Alloy | Chrome | Spacer   |
| 5931225     | 180°           | Zinc Alloy | Chrome | Spacer   |
| 5931119     | 180°           | Zinc Alloy | Black  | Standard |
| 5931219     | 180°           | Zinc Alloy | Black  | Standard |