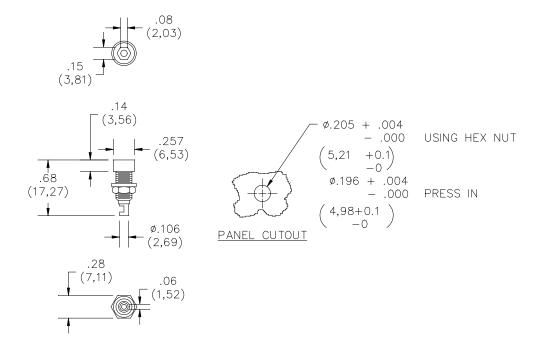

# Model 5935 2mm (.080in) Insulated Banana Jack

#### **Features**

Banana jack is insulated from the panel

Solder hole at the bottom of the jack allows for 18 to 22 AWG wire attachment

• Recommended maximum panel thickness: .31" (8,0 mm)

Fax: 425-446-5844

Europe: 31-(0) 40 2675 150 International: 425-446-5500

Where to Buy: www.pomonaelectronics.com

All dimensions are in inches. Tolerances (except noted):  $.xx = \pm .02$ " (,51 mm),  $.xxx = \pm .005$ " (,127 mm). All specifications are to the latest revisions. Specifications are subject to change without notice. Registered trademarks are the property of their respective companies.