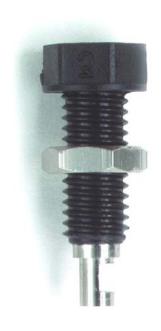

# Model 5935 2mm (.080in) Insulated Banana Jack

#### **Features**

Banana jack is insulated from the panel

Solder hole at the bottom of the jack allows for 18 to 22 AWG wire attachment

• Recommended maximum panel thickness: .31" (8,0 mm)

#### **Materials**

Banana Jack and Nut: Brass, Nickel Plated

Insulator: Nylon