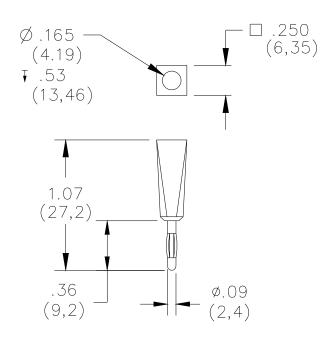

# Model 5936 Do-It Yourself Solder Type 2mm Banana Plug

#### **FEATURES:**

- Threaded two-piece design allows wires to be soldered to the banana plug.
- Beryllium Copper spring offers long insertion life.
- Compatible with 18 to 22 AWG wire.

All dimensions are in inches. Tolerances (except noted):  $.xx = \pm .02$ " (,51 mm),  $.xxx = \pm .005$ " (,127 mm). All specifications are to the latest revisions. Specifications are subject to change without notice. Registered trademarks are the property of their respective companies.