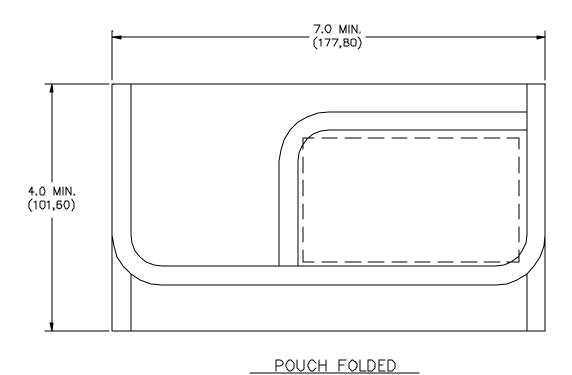

## Model 5955 Tri-Fold Pouch

## **MATERIALS:**

Cordura® with Velcro® attachable flap 3 Internal pockets External insert pocket for identification card

External hisert pocket for identification

Color: Black

**ORDERING INFORMATION:** Model 5955

All dimensions are in inches. Tolerances (except noted):  $.xx = \pm .02$ " (,51 mm),  $.xxx = \pm .005$ " (,127 mm). All specifications are to the latest revisions. Specifications are subject to change without notice. Registered trademarks are the property of their respective companies. Made in USA