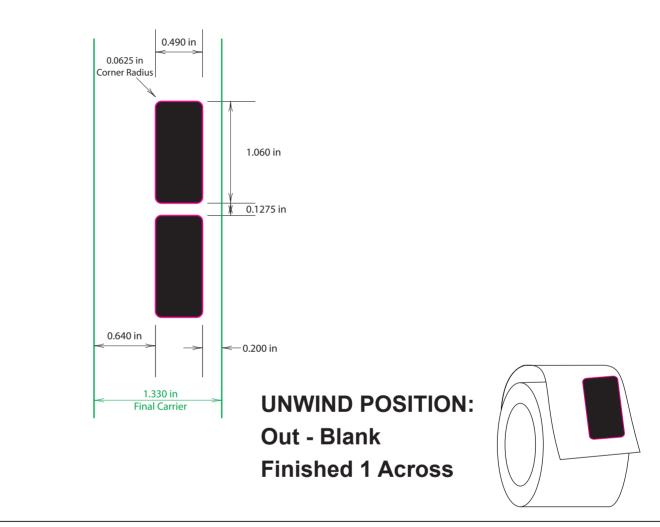

DATE: 05.26.15 CUSTOMER: HellermannTyton PART NUMBER: 596-00503

## MATERIAL SPECIFICATIONS:

- DIELINE