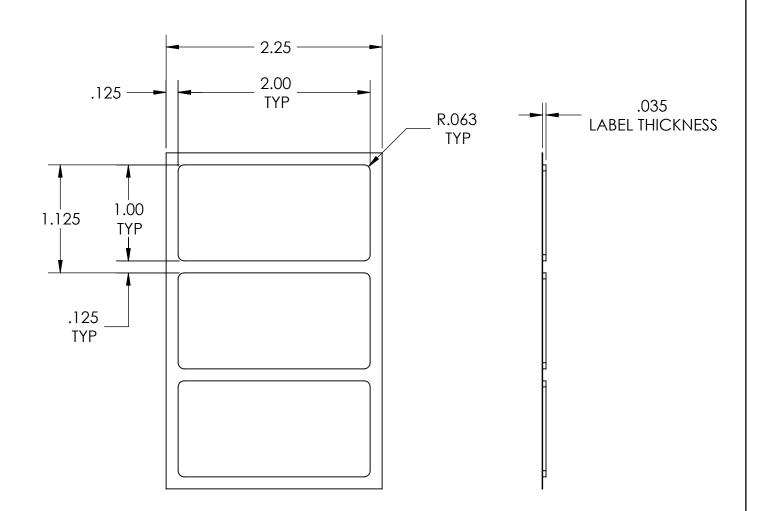

## 500 LABELS PER ROLL 1 ACROSS ON A 3" CORE

## PRODUCT CODE DESCRIPTION NPL51X25\_ COLOR (CONSULT FACTORY FOR AVAILABLE COLORS)