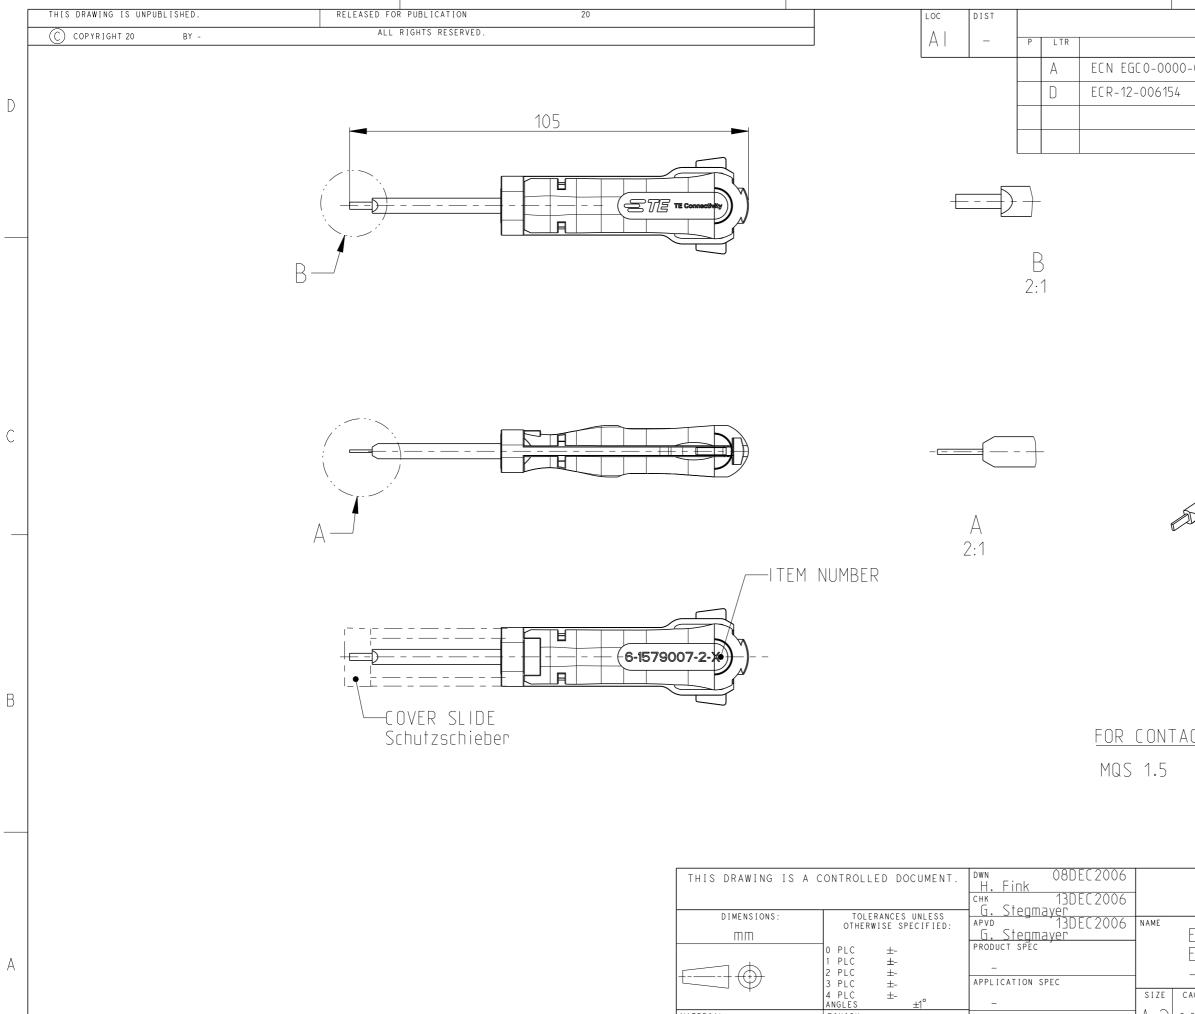

4

|                           | 1             |         |         |
|---------------------------|---------------|---------|---------|
| REVISIONS                 |               |         |         |
| DESCRIPTION               | DATE          | DWN     | APVD    |
| C0-0000-00                | 00.00.2000    | -       | -       |
| -006154                   | 15JAN2013     | RG      | GS      |
|                           |               |         |         |
|                           |               |         |         |
|                           |               |         |         |
|                           |               |         |         |
|                           |               |         |         |
|                           |               |         |         |
|                           |               |         |         |
|                           |               |         |         |
|                           |               |         |         |
|                           |               |         |         |
|                           | 15 North      |         |         |
|                           | ETE ROMAN     |         |         |
|                           |               |         |         |
| S Line                    |               |         |         |
|                           |               |         |         |
| D                         |               |         |         |
| E-u                       |               |         |         |
|                           |               |         |         |
|                           |               |         |         |
|                           |               |         |         |
|                           |               |         |         |
|                           |               |         |         |
|                           |               |         |         |
|                           |               |         |         |
| CONTACTS / HOUSING:       |               |         |         |
| 1.5                       |               |         |         |
|                           |               |         |         |
|                           |               |         |         |
|                           |               |         | -       |
|                           |               |         |         |
|                           | E Connectivit | у       |         |
| NAME                      |               |         |         |
| EXTRACTION TOOL           | _             |         |         |
| Entriegelungswerkzeu<br>- | Y             |         |         |
| SIZE CAGE CODE DRAWING NO |               | RESTRIC | CTED TO |
| A 3 00779 C=6-1579007-2   | 2             | _       |         |
| SCALE 1.1                 | SHEET OF 1    | RE      | v n     |
|                           |               |         |         |