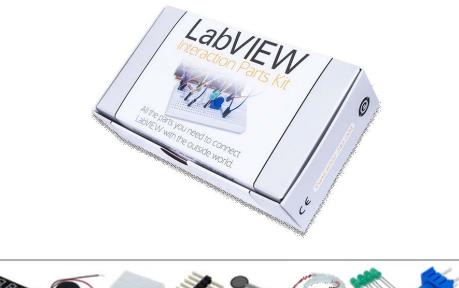

## LabVIEW Interaction Parts Kit

SKU: 6002-240-004

## **Product Description**

This kit contains all the parts you need to interface with the outside world using your LabVIEW-connected device!

| <ul> <li>LabVIEW custom cardboard box with protective foam</li> <li>9x 240 ohm resistors 1/4W, 5%</li> <li>2x 10K ohm resistors 1/4W, 5%</li> <li>1x 1.0M ohm resistor 1/4W, 5%</li> <li>1x 10K ohm potentiometer with thumbwheel</li> <li>2x 20K-30K ohm photoresistor, 150V, 100W</li> <li>1x 100 µF electrolytic capacitor</li> <li>1x WS2812 Addressable LED: 1M Waterproof Strip</li> <li>4x 5mm green diffused LEDs</li> <li>1x 5mm red diffused LED</li> <li>1x TR LED</li> <li>1x Temperature and humidity sensor</li> <li>1x Piezo buzzer/beeper</li> <li>1x 8x8 Dot matrix display</li> <li>1x Piezo sensor</li> <li>1x Round force-sensing resistor</li> <li>2x Momentary pushbuttons</li> <li>1x Slide switch, 2.5mm spaced pins</li> <li>1x Low voltage temperature sensor</li> <li>1x tilt sensor</li> <li>1x Hall effect sensor</li> </ul> |
|-----------------------------------------------------------------------------------------------------------------------------------------------------------------------------------------------------------------------------------------------------------------------------------------------------------------------------------------------------------------------------------------------------------------------------------------------------------------------------------------------------------------------------------------------------------------------------------------------------------------------------------------------------------------------------------------------------------------------------------------------------------------------------------------------------------------------------------------------------------|
| <ul> <li>1x Tower Pro hobby servo motor + servo horns and screws</li> <li>1x Wire kit, 70 pieces</li> <li>1x 270 tie point breadboard with terminal strip</li> <li>Strip of 5 breakaway male headers</li> </ul>                                                                                                                                                                                                                                                                                                                                                                                                                                                                                                                                                                                                                                           |