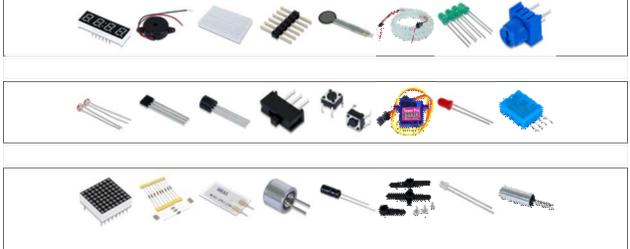

## **Product Description**

This kit contains all the parts you need to interface with the outside world using your LabVIEW-connected device!

| <ul> <li>LabVIEW custom cardboard box with protective foam</li> <li>9x 240 ohm resistors 1/4W, 5%</li> <li>2x 10K ohm resistors 1/4W, 5%</li> <li>1x 1.0M ohm resistor 1/4W, 5%</li> <li>1x 10K ohm potentiometer with thumbwheel</li> <li>2x 20K-30K ohm photoresistor, 150V, 100W</li> <li>1x 100 µF electrolytic capacitor</li> <li>1x WS2812 Addressable LED: 1M Waterproof Strip</li> <li>4x 5mm green diffused LEDs</li> <li>1x 5mm red diffused LED</li> <li>1x TR LED</li> <li>1x Temperature and humidity sensor</li> <li>1x Piezo buzzer/beeper</li> <li>1x 8x8 Dot matrix display</li> <li>1x Piezo sensor</li> <li>1x Round force-sensing resistor</li> <li>2x Momentary pushbuttons</li> <li>1x Slide switch, 2.5mm spaced pins</li> <li>1x Low voltage temperature sensor</li> <li>1x tilt sensor</li> <li>1x Hall effect sensor</li> </ul> |
|-----------------------------------------------------------------------------------------------------------------------------------------------------------------------------------------------------------------------------------------------------------------------------------------------------------------------------------------------------------------------------------------------------------------------------------------------------------------------------------------------------------------------------------------------------------------------------------------------------------------------------------------------------------------------------------------------------------------------------------------------------------------------------------------------------------------------------------------------------------|
| <ul> <li>1x Tower Pro hobby servo motor + servo horns and screws</li> <li>1x Wire kit, 70 pieces</li> <li>1x 270 tie point breadboard with terminal strip</li> <li>Strip of 5 breakaway male headers</li> </ul>                                                                                                                                                                                                                                                                                                                                                                                                                                                                                                                                                                                                                                           |